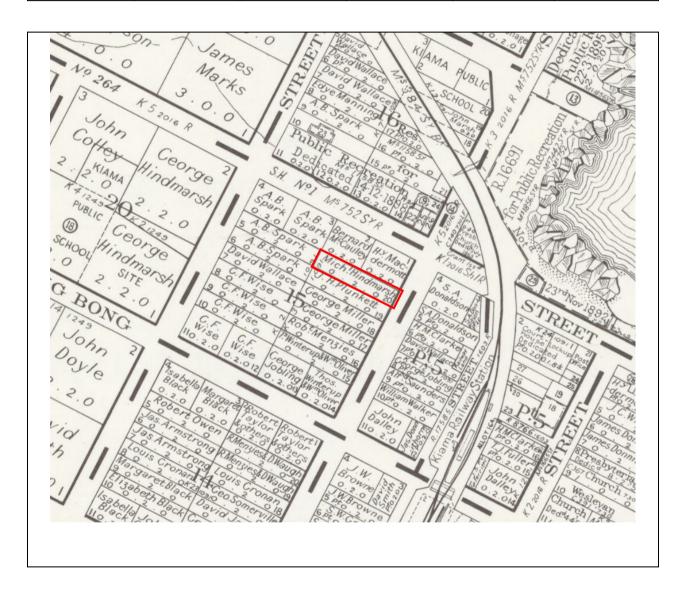

#### **IMAGES - 1** per page

| Image caption | Approximate location of 19 Barney Street on the Town of Kiama Plan (copy of the original 1840s drawing). |          |                            |                        |                            |
|---------------|----------------------------------------------------------------------------------------------------------|----------|----------------------------|------------------------|----------------------------|
| Image year    | 1972                                                                                                     | Image by | Department of<br>Lands NSW | Image copyright holder | Department of<br>Lands NSW |

No. 19 Barney Street is located on part of Lot 14 of Section 7 of the Town of Kiama Plan. Lot 14 was granted by purchase to David Smith on 1 November 1851, while Lot 15 was purchased by Frederick Michael Stokes on 26 August 1840.