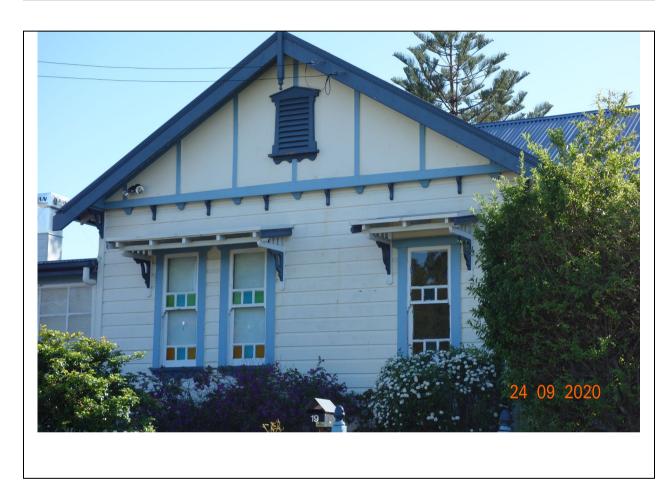

#### **IMAGES - 1 per page**

| Image caption | Detail of the street-facing gable of 19 Barney Street. |          |              |                        |              |  |
|---------------|--------------------------------------------------------|----------|--------------|------------------------|--------------|--|
| Image year    | 2020                                                   | Image by | GML Heritage | Image copyright holder | GML Heritage |  |