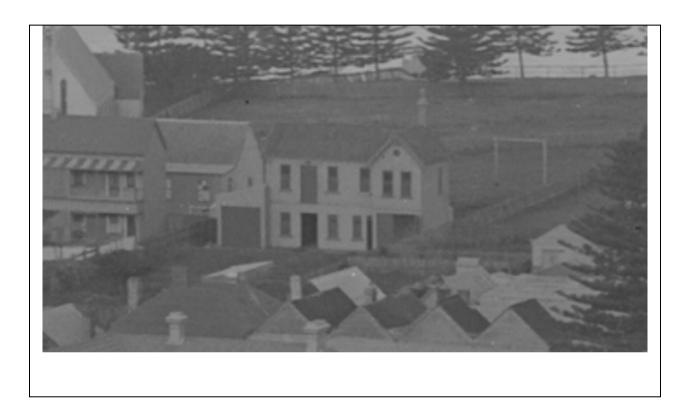

#### **IMAGES - 1 per page**

| Image caption | An oblique 1936 aerial showing the weatherboard cottage (outlined in red) in its original corner-lot location. Maria Tory's slab cottage 'The Rest' is shown on the current site of the cottage at 19 Barney Street. |          |         |                        |                                        |
|---------------|----------------------------------------------------------------------------------------------------------------------------------------------------------------------------------------------------------------------|----------|---------|------------------------|----------------------------------------|
| Image year    | 1936                                                                                                                                                                                                                 | Image by | Adastra | Image copyright holder | Royal Australian<br>Historical Society |