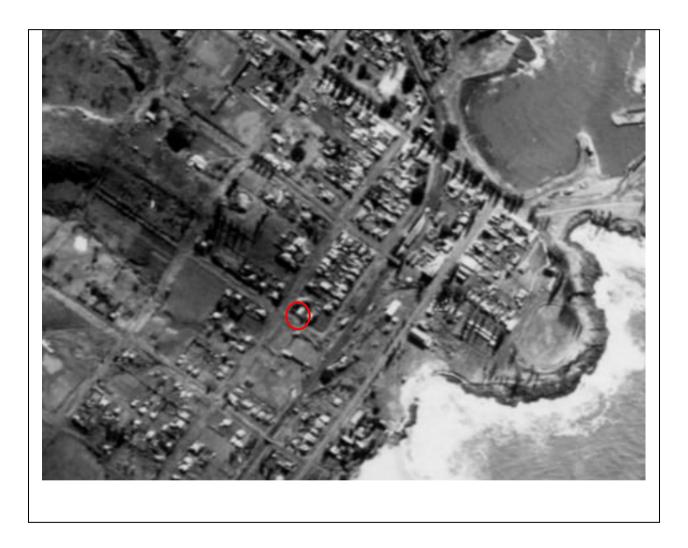

#### **IMAGES - 1** per page

| Image caption | Approximate location of 19 Barney Street on the Town of Kiama Plan (copy of the original 1840s drawing). |          |                            |                        |                            |
|---------------|----------------------------------------------------------------------------------------------------------|----------|----------------------------|------------------------|----------------------------|
| Image year    | 1972                                                                                                     | Image by | Department of<br>Lands NSW | Image copyright holder | Department of<br>Lands NSW |