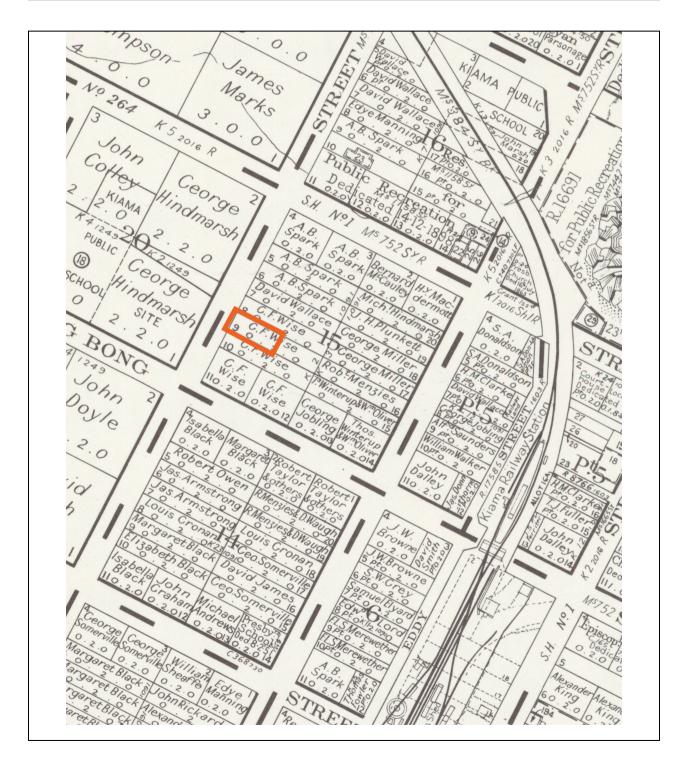

#### **IMAGES - 1** per page

| Image caption | Approximate location of 19 Barney Street on the Town of Kiama Plan (copy of the original 1840s drawing). |          |                            |                        |                            |
|---------------|----------------------------------------------------------------------------------------------------------|----------|----------------------------|------------------------|----------------------------|
| Image year    | 1972                                                                                                     | Image by | Department of<br>Lands NSW | Image copyright holder | Department of<br>Lands NSW |