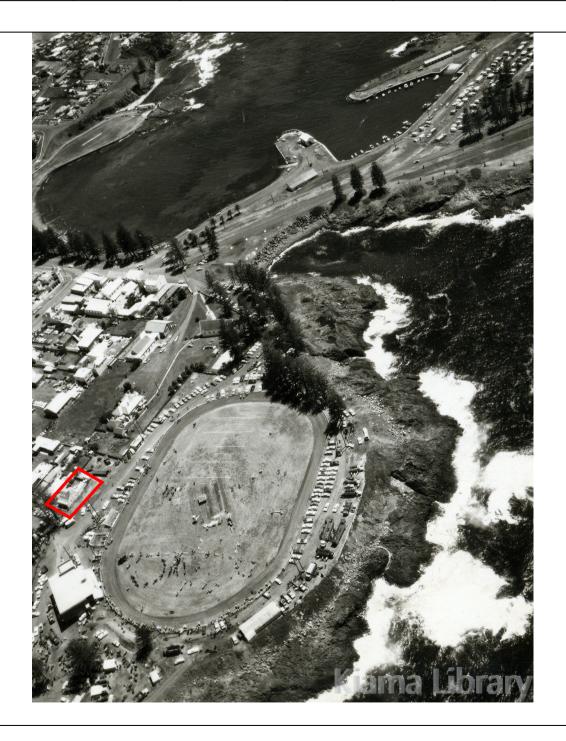

#### **IMAGES - 1 per page**

| Image caption | An oblique 1936 aerial showing the weatherboard cottage (outlined in red) in its original corner-lot location. Maria Tory's slab cottage 'The Rest' is shown on the current site of the cottage at 19 Barney Street. |          |         |                        |                                        |
|---------------|----------------------------------------------------------------------------------------------------------------------------------------------------------------------------------------------------------------------|----------|---------|------------------------|----------------------------------------|
| Image year    | 1936                                                                                                                                                                                                                 | Image by | Adastra | Image copyright holder | Royal Australian<br>Historical Society |