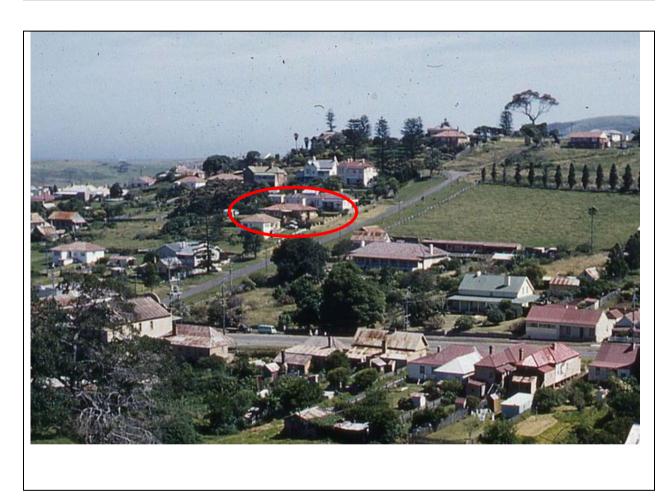

#### **IMAGES - 1 per page**

| Image caption | An oblique 1936 aerial showing the weatherboard cottage (outlined in red) in its original corner-lot location. Maria Tory's slab cottage 'The Rest' is shown on the current site of the cottage at 19 Barney Street. |          |         |                        |                                        |
|---------------|----------------------------------------------------------------------------------------------------------------------------------------------------------------------------------------------------------------------|----------|---------|------------------------|----------------------------------------|
| Image year    | 1936                                                                                                                                                                                                                 | Image by | Adastra | Image copyright holder | Royal Australian<br>Historical Society |