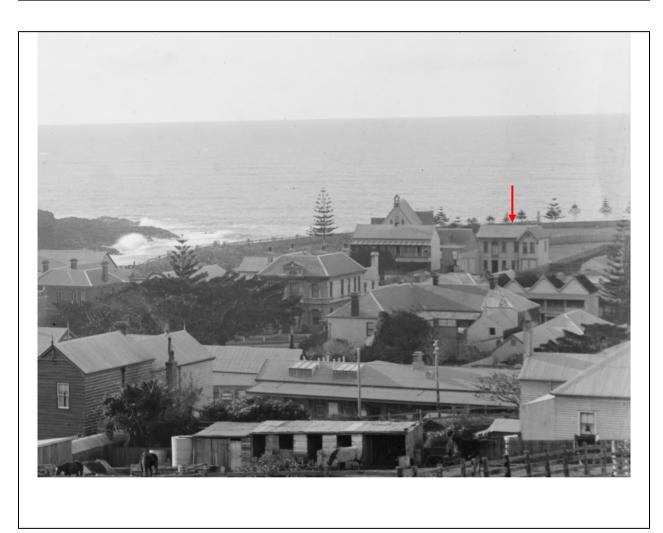

#### **IMAGES - 1 per page**

| Image caption | An oblique 1936 aerial showing the weatherboard cottage (outlined in red) in its original corner-lot location. Maria Tory's slab cottage 'The Rest' is shown on the current site of the cottage at 19 Barney Street. |          |         |                        |                                        |
|---------------|----------------------------------------------------------------------------------------------------------------------------------------------------------------------------------------------------------------------|----------|---------|------------------------|----------------------------------------|
| Image year    | 1936                                                                                                                                                                                                                 | Image by | Adastra | Image copyright holder | Royal Australian<br>Historical Society |