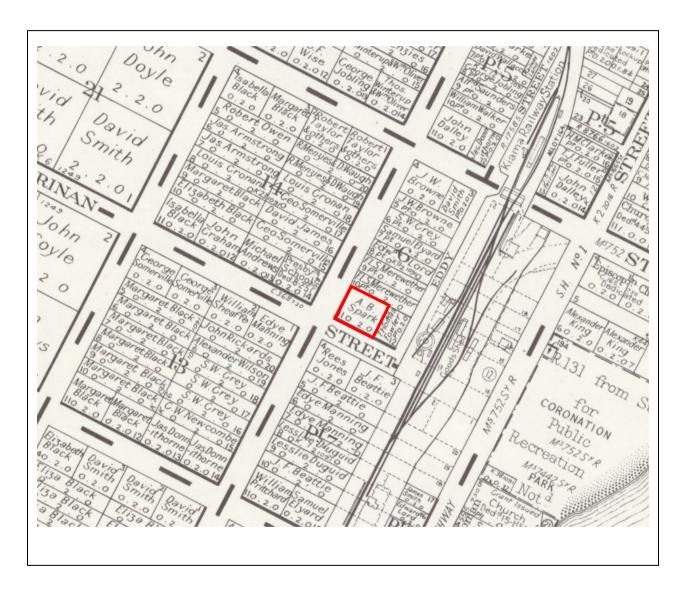

#### **IMAGES - 1** per page

| Image caption | Approximate location of 19 Barney Street on the Town of Kiama Plan (copy of the original 1840s drawing). |          |                            |                        |                            |
|---------------|----------------------------------------------------------------------------------------------------------|----------|----------------------------|------------------------|----------------------------|
| Image year    | 1972                                                                                                     | Image by | Department of<br>Lands NSW | Image copyright holder | Department of<br>Lands NSW |