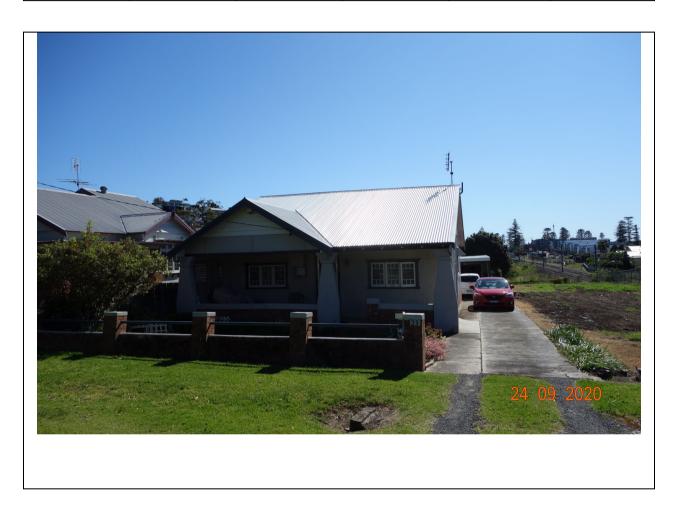

#### **IMAGES - 1 per page**

| Image caption | Detail of the street-facing gable of 19 Barney Street. |          |              |                        |              |  |
|---------------|--------------------------------------------------------|----------|--------------|------------------------|--------------|--|
| Image year    | 2020                                                   | Image by | GML Heritage | Image copyright holder | GML Heritage |  |