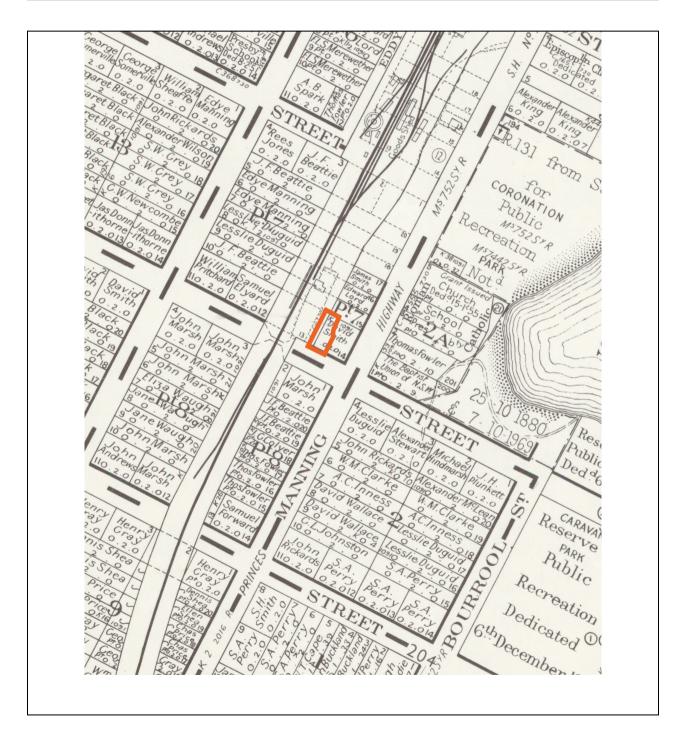

#### **IMAGES - 1** per page

| Image caption | Approximate location of 19 Barney Street on the Town of Kiama Plan (copy of the original 1840s drawing). |          |                            |                        |                            |
|---------------|----------------------------------------------------------------------------------------------------------|----------|----------------------------|------------------------|----------------------------|
| Image year    | 1972                                                                                                     | Image by | Department of<br>Lands NSW | Image copyright holder | Department of<br>Lands NSW |