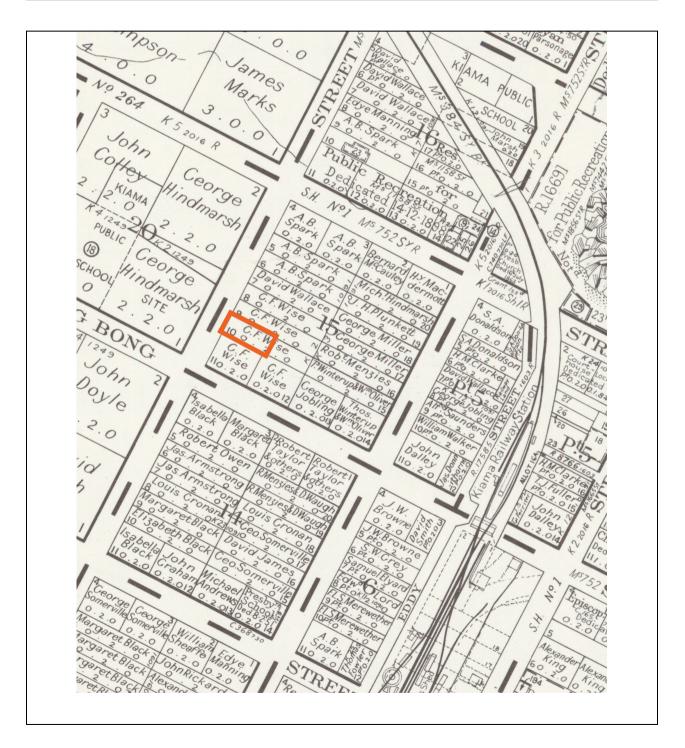

#### **IMAGES - 1** per page

| Image caption | Approximate location of 19 Barney Street on the Town of Kiama Plan (copy of the original 1840s drawing). |          |                            |                        |                            |
|---------------|----------------------------------------------------------------------------------------------------------|----------|----------------------------|------------------------|----------------------------|
| Image year    | 1972                                                                                                     | Image by | Department of<br>Lands NSW | Image copyright holder | Department of<br>Lands NSW |