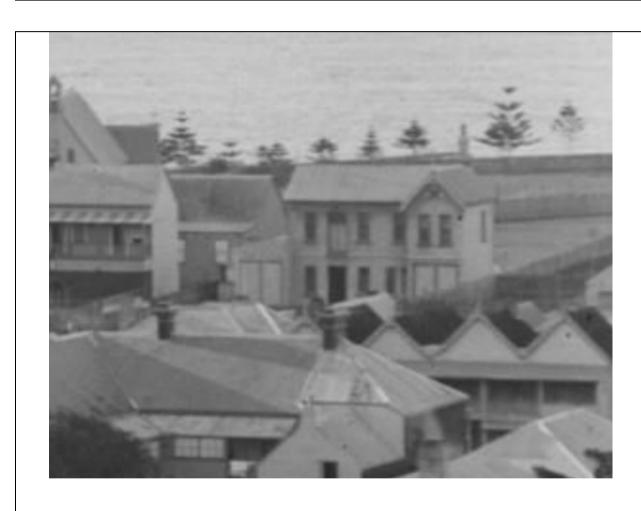

#### **IMAGES - 1 per page**

| Image caption | An oblique 1936 aerial showing the weatherboard cottage (outlined in red) in its original corner-lot location. Maria Tory's slab cottage 'The Rest' is shown on the current site of the cottage at 19 Barney Street. |          |         |                        |                                        |
|---------------|----------------------------------------------------------------------------------------------------------------------------------------------------------------------------------------------------------------------|----------|---------|------------------------|----------------------------------------|
| Image year    | 1936                                                                                                                                                                                                                 | Image by | Adastra | Image copyright holder | Royal Australian<br>Historical Society |