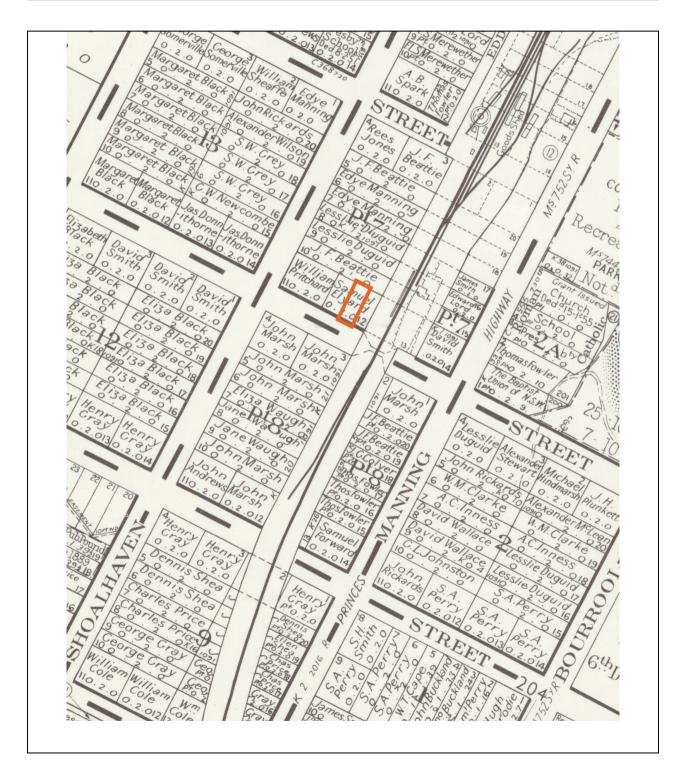

#### **IMAGES - 1** per page

| Image caption | Approximate location of 19 Barney Street on the Town of Kiama Plan (copy of the original 1840s drawing). |          |                            |                        |                            |
|---------------|----------------------------------------------------------------------------------------------------------|----------|----------------------------|------------------------|----------------------------|
| Image year    | 1972                                                                                                     | Image by | Department of<br>Lands NSW | Image copyright holder | Department of<br>Lands NSW |