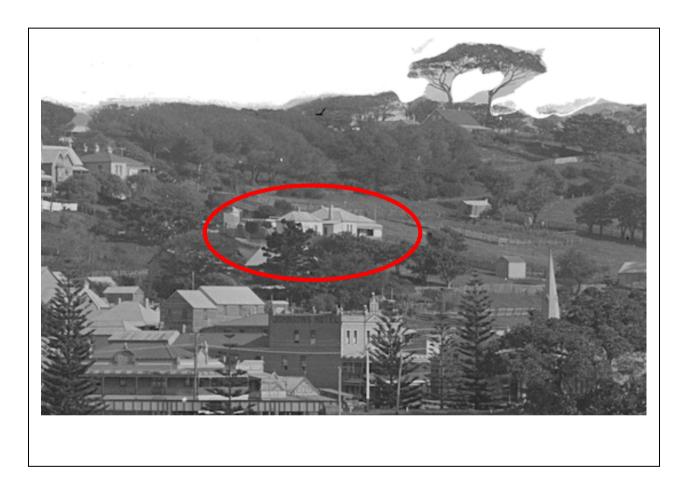

#### **IMAGES - 1 per page**

| Image caption | An oblique 1936 aerial showing the weatherboard cottage (outlined in red) in its original corner-lot location. Maria Tory's slab cottage 'The Rest' is shown on the current site of the cottage at 19 Barney Street. |          |         |                        |                                        |
|---------------|----------------------------------------------------------------------------------------------------------------------------------------------------------------------------------------------------------------------|----------|---------|------------------------|----------------------------------------|
| Image year    | 1936                                                                                                                                                                                                                 | Image by | Adastra | Image copyright holder | Royal Australian<br>Historical Society |