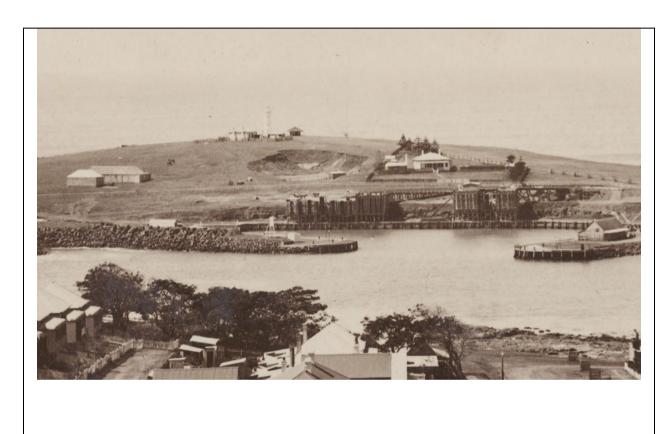

#### **IMAGES - 1 per page**

| Image caption | An oblique 1936 aerial showing the weatherboard cottage (outlined in red) in its original corner-lot location. Maria Tory's slab cottage 'The Rest' is shown on the current site of the cottage at 19 Barney Street. |          |         |                        |                                        |
|---------------|----------------------------------------------------------------------------------------------------------------------------------------------------------------------------------------------------------------------|----------|---------|------------------------|----------------------------------------|
| Image year    | 1936                                                                                                                                                                                                                 | Image by | Adastra | Image copyright holder | Royal Australian<br>Historical Society |