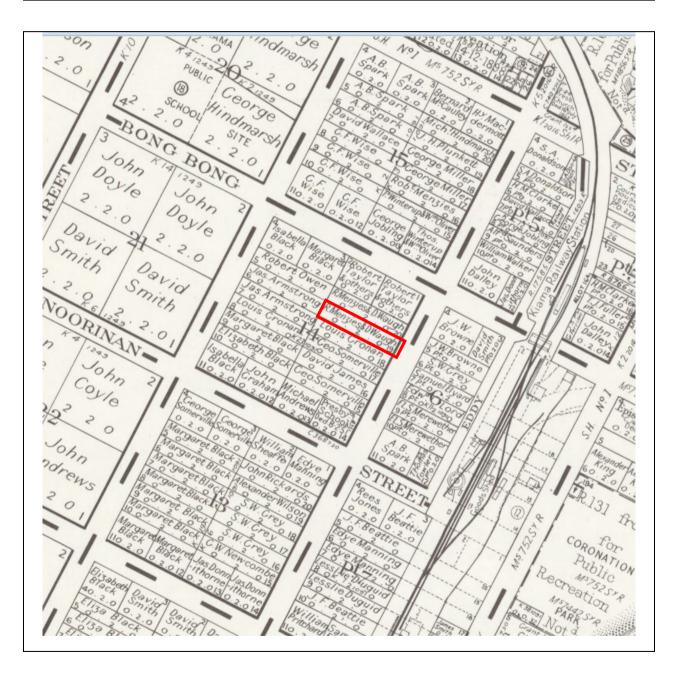

#### **IMAGES - 1** per page

| Image caption | Approximate location of 19 Barney Street on the Town of Kiama Plan (copy of the original 1840s drawing). |          |                            |                        |                            |
|---------------|----------------------------------------------------------------------------------------------------------|----------|----------------------------|------------------------|----------------------------|
| Image year    | 1972                                                                                                     | Image by | Department of<br>Lands NSW | Image copyright holder | Department of<br>Lands NSW |