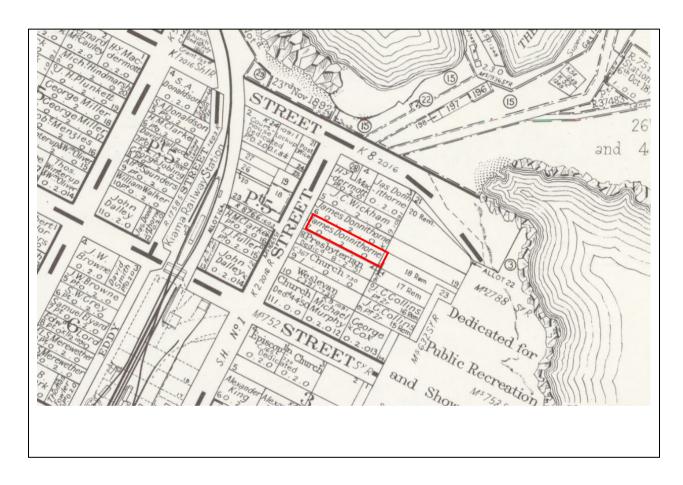

#### **IMAGES - 1** per page

| Image caption | Approximate location of 19 Barney Street on the Town of Kiama Plan (copy of the original 1840s drawing). |          |                            |                        |                            |
|---------------|----------------------------------------------------------------------------------------------------------|----------|----------------------------|------------------------|----------------------------|
| Image year    | 1972                                                                                                     | Image by | Department of<br>Lands NSW | Image copyright holder | Department of<br>Lands NSW |