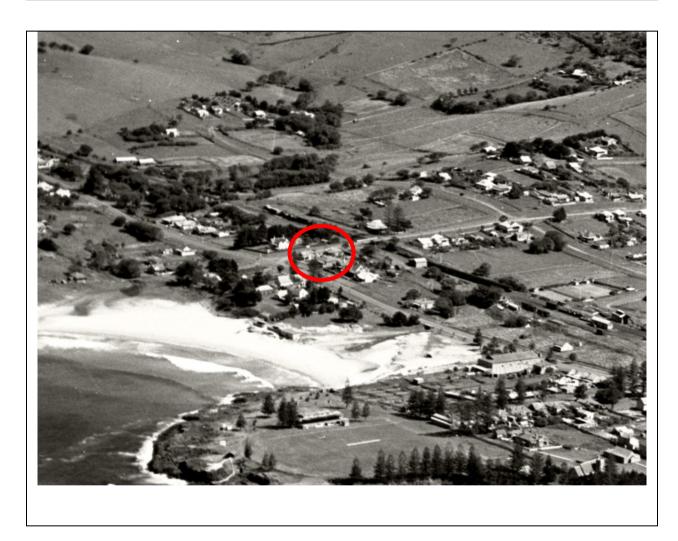

#### **IMAGES - 1 per page**

| Image caption | An oblique 1936 aerial showing the weatherboard cottage (outlined in red) in its original corner-lot location. Maria Tory's slab cottage 'The Rest' is shown on the current site of the cottage at 19 Barney Street. |          |         |                        |                                        |
|---------------|----------------------------------------------------------------------------------------------------------------------------------------------------------------------------------------------------------------------|----------|---------|------------------------|----------------------------------------|
| Image year    | 1936                                                                                                                                                                                                                 | Image by | Adastra | Image copyright holder | Royal Australian<br>Historical Society |