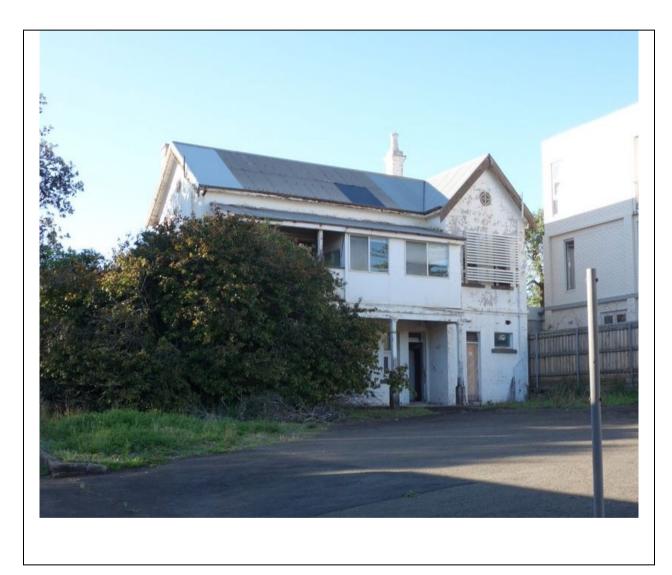

#### **IMAGES - 1 per page**

| Image caption | 19 Barney Street, as viewed from the street. |          |              |                        |              |  |
|---------------|----------------------------------------------|----------|--------------|------------------------|--------------|--|
| Image year    | 2020                                         | Image by | GML Heritage | Image copyright holder | GML Heritage |  |