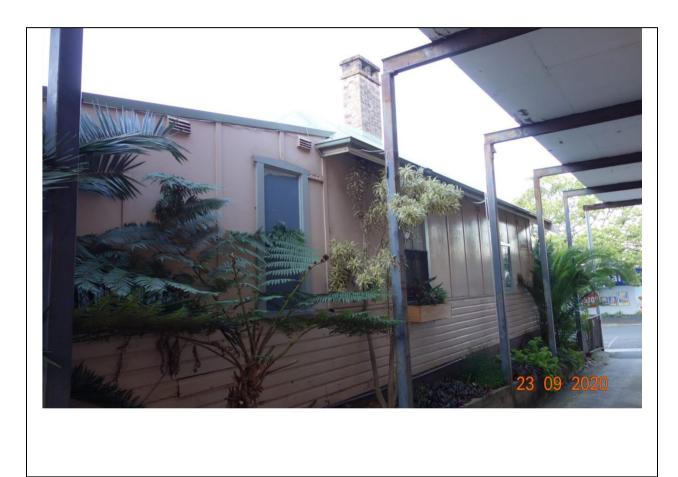

#### **IMAGES - 1 per page**

| Image caption | 19 Barney Street, as viewed from the street. |          |              |                        |              |  |
|---------------|----------------------------------------------|----------|--------------|------------------------|--------------|--|
| Image year    | 2020                                         | Image by | GML Heritage | Image copyright holder | GML Heritage |  |

| DESCRIPTION                                              |                                                                                                                                                                                                                                                                                                                                                                                                                                                                                                                                                                                                                                                                                                                                                                                                                                                                                                                                                                                                                                                   |      |                                          |            |       |          |  |  |
|----------------------------------------------------------|---------------------------------------------------------------------------------------------------------------------------------------------------------------------------------------------------------------------------------------------------------------------------------------------------------------------------------------------------------------------------------------------------------------------------------------------------------------------------------------------------------------------------------------------------------------------------------------------------------------------------------------------------------------------------------------------------------------------------------------------------------------------------------------------------------------------------------------------------------------------------------------------------------------------------------------------------------------------------------------------------------------------------------------------------|------|------------------------------------------|------------|-------|----------|--|--|
| Designer                                                 | Possibly EC Faux                                                                                                                                                                                                                                                                                                                                                                                                                                                                                                                                                                                                                                                                                                                                                                                                                                                                                                                                                                                                                                  |      |                                          |            |       |          |  |  |
| Builder/ maker                                           | EC Faux                                                                                                                                                                                                                                                                                                                                                                                                                                                                                                                                                                                                                                                                                                                                                                                                                                                                                                                                                                                                                                           |      |                                          |            |       |          |  |  |
| Physical<br>Description                                  | No. 19 Barney Street is a detached single-storey Interwar period weatherboard cottage constructed on brick foundations. The house fronts Barney Street to the north. It has a gable corrugated iron roof with overhanging eaves and exposed rafters. To the rear is a skillion extension. The cottage also has flatroof verandahs on three of its four elevations.                                                                                                                                                                                                                                                                                                                                                                                                                                                                                                                                                                                                                                                                                |      |                                          |            |       |          |  |  |
|                                                          | The primary elevation, facing Barney Street, has a wide street-facing gable, the end of which is decorated with timber battening, a ventilator, finial, and a bracketed cornice. This sits over a group of original timber-framed sash windows with original carved timber sills and replacement bracketed awnings. The cottage's east elevation mirror's its primary elevation, though the gable end does not have the finial or bracketed cornice. To the east of the street-facing gable is a recessed verandah that functions as the entrance to the house. This has simple square posts with decorative brackets to the valences and timber-slat balustrades, as well as a double-door entrance to the house with fanlight. Opposite side of the gable is another verandah, which is has an early glazed enclosure.  The house is set back from the street by a small, well-kept front garden and timber picket fence. At the rear of the property is a well-kept garden with some mature trees, as well as a modern garage and granny flat. |      |                                          |            |       |          |  |  |
| Physical condition<br>and<br>Archaeological<br>potential | No. 19 Barney Street appears to be in good condition, though there are some maintenance issues.  Paint is cracked and peeling in parts, especially on the east elevation of the cottage.  The archaeological potential of the site is unknown.                                                                                                                                                                                                                                                                                                                                                                                                                                                                                                                                                                                                                                                                                                                                                                                                    |      |                                          |            |       |          |  |  |
| Construction years                                       | Start year                                                                                                                                                                                                                                                                                                                                                                                                                                                                                                                                                                                                                                                                                                                                                                                                                                                                                                                                                                                                                                        | 1922 | Finish year                              | 1922       | Circa |          |  |  |
| Modifications and dates                                  | 1924—the long vera<br>1960s—the cottage                                                                                                                                                                                                                                                                                                                                                                                                                                                                                                                                                                                                                                                                                                                                                                                                                                                                                                                                                                                                           |      | with glass.<br>e adjacent lot to 19 Barn | ey Street. |       | <u> </u> |  |  |
| Further comments                                         |                                                                                                                                                                                                                                                                                                                                                                                                                                                                                                                                                                                                                                                                                                                                                                                                                                                                                                                                                                                                                                                   |      |                                          |            |       |          |  |  |