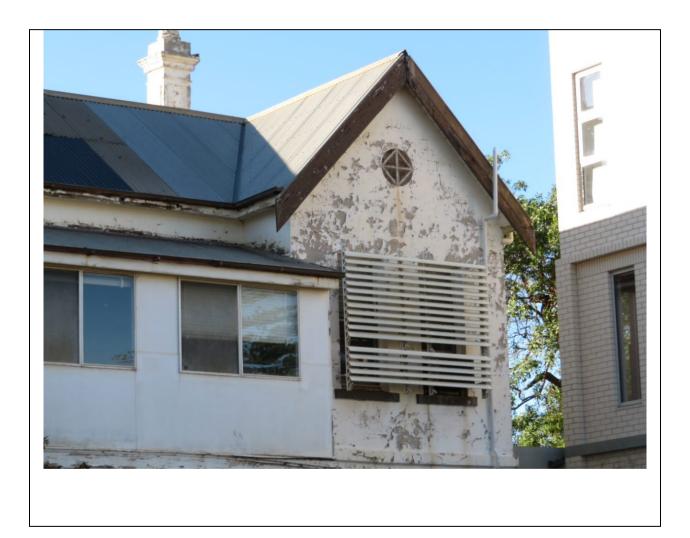

#### **IMAGES - 1 per page**

| Image caption | Detail of the street-facing gable of 19 Barney Street. |          |              |                        |              |  |
|---------------|--------------------------------------------------------|----------|--------------|------------------------|--------------|--|
| Image year    | 2020                                                   | Image by | GML Heritage | Image copyright holder | GML Heritage |  |