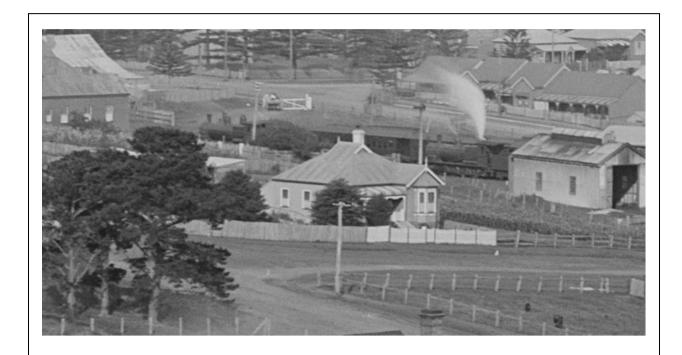

#### **IMAGES - 1 per page**

| Image caption | An oblique 1936 aerial showing the weatherboard cottage (outlined in red) in its original corner-lot location. Maria Tory's slab cottage 'The Rest' is shown on the current site of the cottage at 19 Barney Street. |          |         |                        |                                        |
|---------------|----------------------------------------------------------------------------------------------------------------------------------------------------------------------------------------------------------------------|----------|---------|------------------------|----------------------------------------|
| Image year    | 1936                                                                                                                                                                                                                 | Image by | Adastra | Image copyright holder | Royal Australian<br>Historical Society |