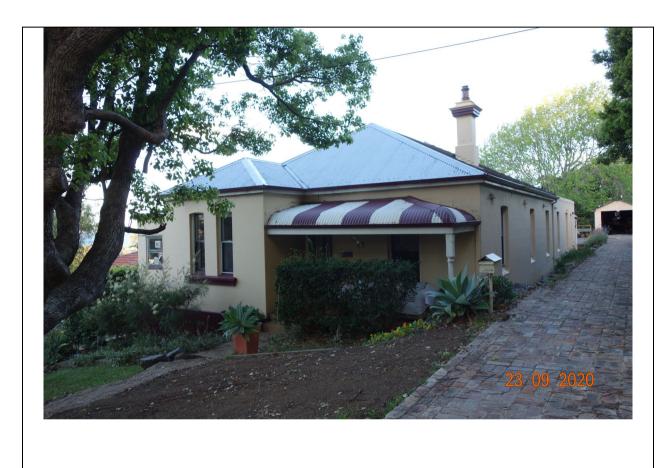

#### **IMAGES - 1 per page**

| Image caption | Detail of the street-facing gable of 19 Barney Street. |          |              |                        |              |  |
|---------------|--------------------------------------------------------|----------|--------------|------------------------|--------------|--|
| Image year    | 2020                                                   | Image by | GML Heritage | Image copyright holder | GML Heritage |  |