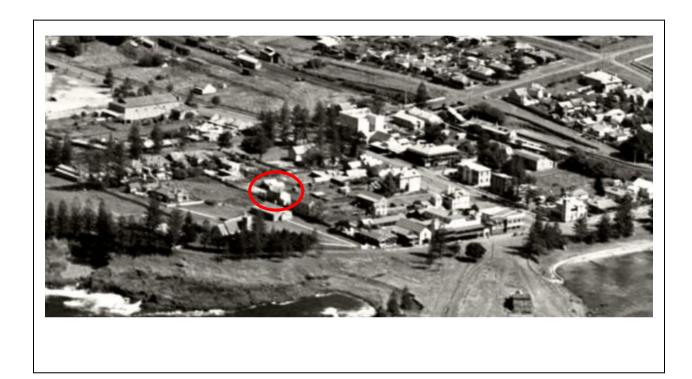

#### **IMAGES - 1 per page**

| Image caption | An oblique 1936 aerial showing the weatherboard cottage (outlined in red) in its original corner-lot location. Maria Tory's slab cottage 'The Rest' is shown on the current site of the cottage at 19 Barney Street. |          |         |                        |                                        |
|---------------|----------------------------------------------------------------------------------------------------------------------------------------------------------------------------------------------------------------------|----------|---------|------------------------|----------------------------------------|
| Image year    | 1936                                                                                                                                                                                                                 | Image by | Adastra | Image copyright holder | Royal Australian<br>Historical Society |