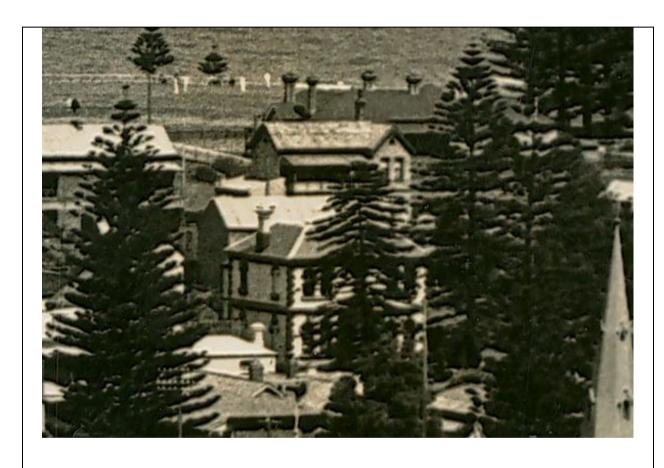

#### **IMAGES - 1 per page**

| Image caption | An oblique 1936 aerial showing the weatherboard cottage (outlined in red) in its original corner-lot location. Maria Tory's slab cottage 'The Rest' is shown on the current site of the cottage at 19 Barney Street. |          |         |                        |                                        |
|---------------|----------------------------------------------------------------------------------------------------------------------------------------------------------------------------------------------------------------------|----------|---------|------------------------|----------------------------------------|
| Image year    | 1936                                                                                                                                                                                                                 | Image by | Adastra | Image copyright holder | Royal Australian<br>Historical Society |