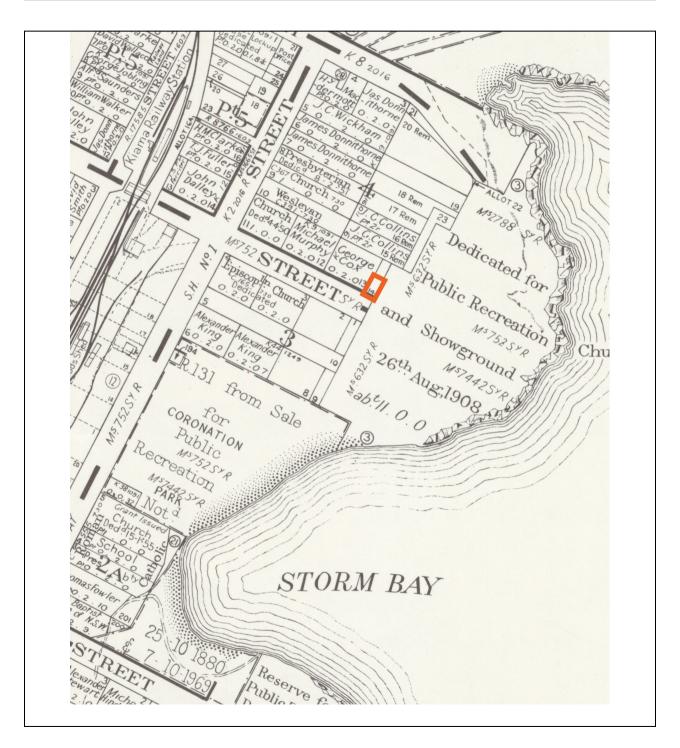

#### **IMAGES - 1** per page

| Image caption | Approximate location of 19 Barney Street on the Town of Kiama Plan (copy of the original 1840s drawing). |          |                            |                        |                            |
|---------------|----------------------------------------------------------------------------------------------------------|----------|----------------------------|------------------------|----------------------------|
| Image year    | 1972                                                                                                     | Image by | Department of<br>Lands NSW | Image copyright holder | Department of<br>Lands NSW |