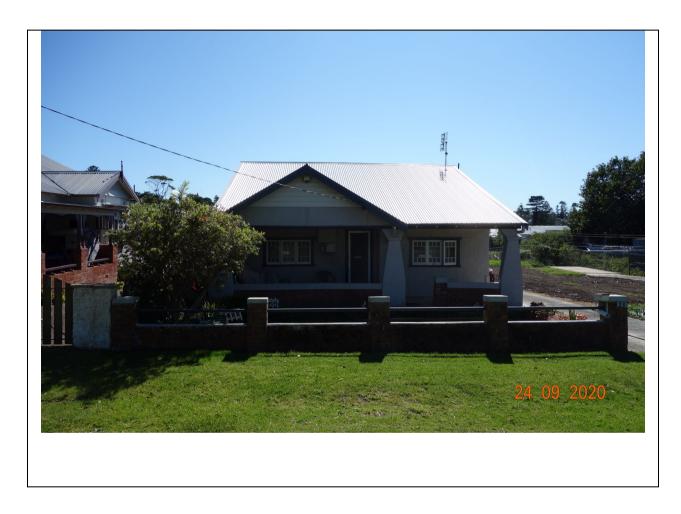

#### **IMAGES - 1 per page**

| Image caption | 19 Barney Street, as viewed from the street. |          |              |                        |              |  |
|---------------|----------------------------------------------|----------|--------------|------------------------|--------------|--|
| Image year    | 2020                                         | Image by | GML Heritage | Image copyright holder | GML Heritage |  |