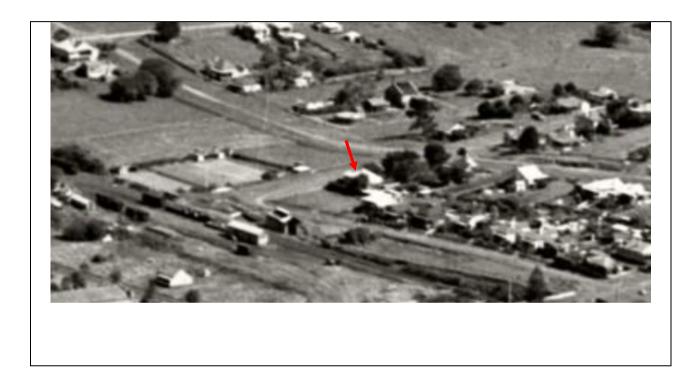

#### **IMAGES - 1 per page**

| Image caption | An oblique 1936 aerial showing the weatherboard cottage (outlined in red) in its original corner-lot location. Maria Tory's slab cottage 'The Rest' is shown on the current site of the cottage at 19 Barney Street. |          |         |                        |                                        |
|---------------|----------------------------------------------------------------------------------------------------------------------------------------------------------------------------------------------------------------------|----------|---------|------------------------|----------------------------------------|
| Image year    | 1936                                                                                                                                                                                                                 | Image by | Adastra | Image copyright holder | Royal Australian<br>Historical Society |