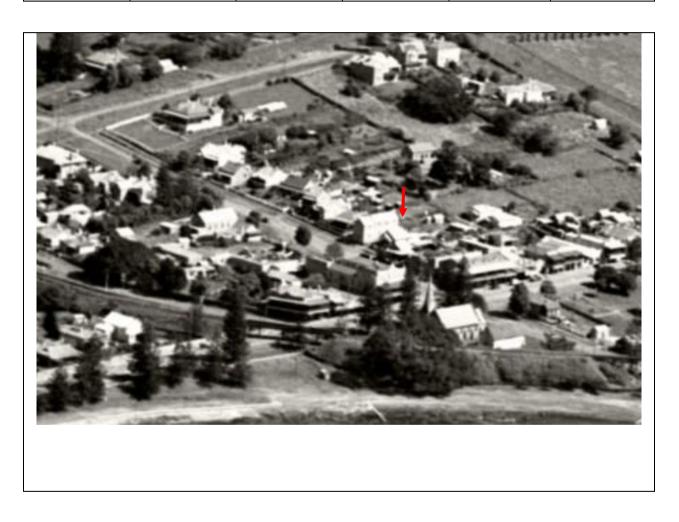

#### **IMAGES - 1 per page**

| Image caption | An oblique 1936 aerial showing the weatherboard cottage (outlined in red) in its original corner-lot location. Maria Tory's slab cottage 'The Rest' is shown on the current site of the cottage at 19 Barney Street. |          |         |                        |                                        |
|---------------|----------------------------------------------------------------------------------------------------------------------------------------------------------------------------------------------------------------------|----------|---------|------------------------|----------------------------------------|
| Image year    | 1936                                                                                                                                                                                                                 | Image by | Adastra | Image copyright holder | Royal Australian<br>Historical Society |