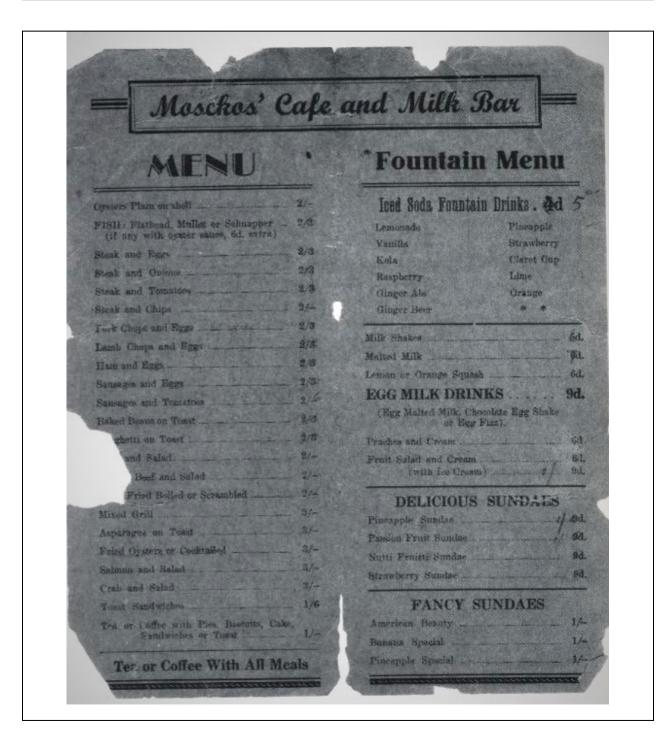

-------------|----------|---------|------------------------|---------------|
| Image year    | c1920s-1930s                                                                                                                                                                                                                                     | Image by | Unknown | Image copyright holder | Kiama Library |



#### **IMAGES - 1 per page**

| Image caption | A menu from Mosckos' Cafe and Milk Bar. |          |         |                        |               |
|---------------|-----------------------------------------|----------|---------|------------------------|---------------|
| Image year    | C1920s-1930s                            | Image by | Unknown | Image copyright holder | Kiama Library |



#### **IMAGES - 1 per page**

| Image caption | Advertisement for Con Mosckos ice cream in 1939. |          |                                                      |                        |                                  |
|---------------|--------------------------------------------------|----------|------------------------------------------------------|------------------------|----------------------------------|
| Image year    | 1939                                             | Image by | Kiama<br>Independent and<br>Shoalhaven<br>Advertiser | Image copyright holder | National Library of<br>Australia |