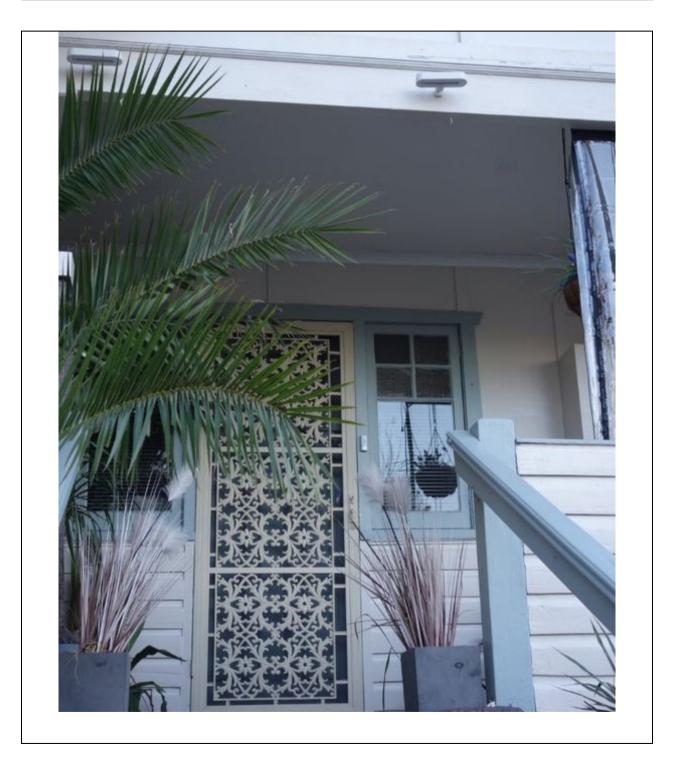

#### **IMAGES - 1 per page**

| Image caption | Detail of the street-facing gable of 19 Barney Street. |          |              |                        |              |  |
|---------------|--------------------------------------------------------|----------|--------------|------------------------|--------------|--|
| Image year    | 2020                                                   | Image by | GML Heritage | Image copyright holder | GML Heritage |  |