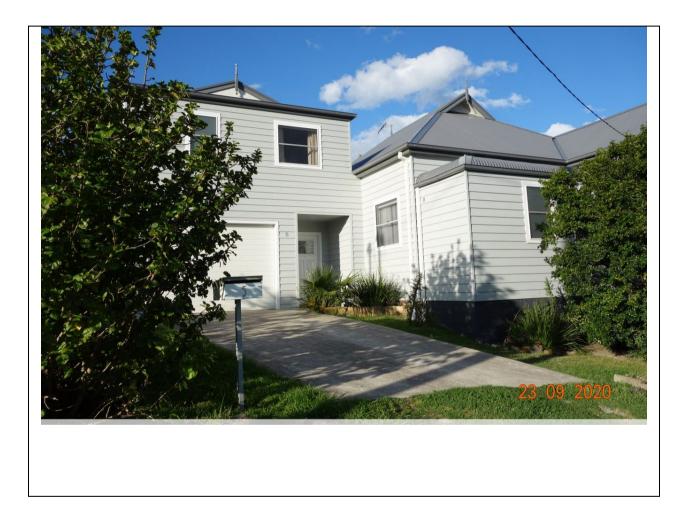

#### **IMAGES - 1 per page**

| Image caption | Detail of the street-facing gable of 19 Barney Street. |          |              |                        |              |  |
|---------------|--------------------------------------------------------|----------|--------------|------------------------|--------------|--|
| Image year    | 2020                                                   | Image by | GML Heritage | Image copyright holder | GML Heritage |  |