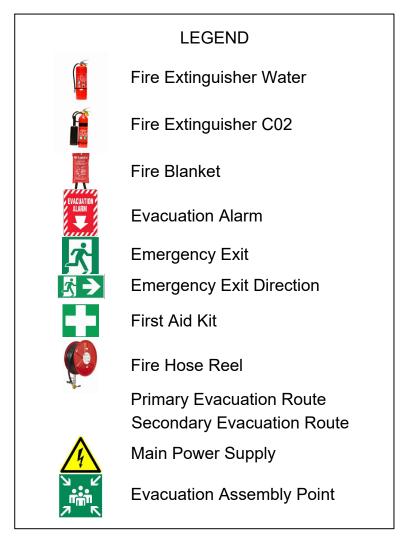

## **EVACUATION PROCEDURE**

- Remain calm Do not shout.
- Follow the emergency wardens instructions if they are present.
- Leave the building immediately in an orderly manner following the designated path.
- Dial 000 (triple zero) and inform the operator of the emergency.
- In case of fire if there is no immediate danger close all windows and doors as you exit. Assist less mobile people to evacuate.
- Proceed to designated assembly area.
- Remain in the assembly area until instructed otherwise by emergency wardens.
- Provide any assistance required.