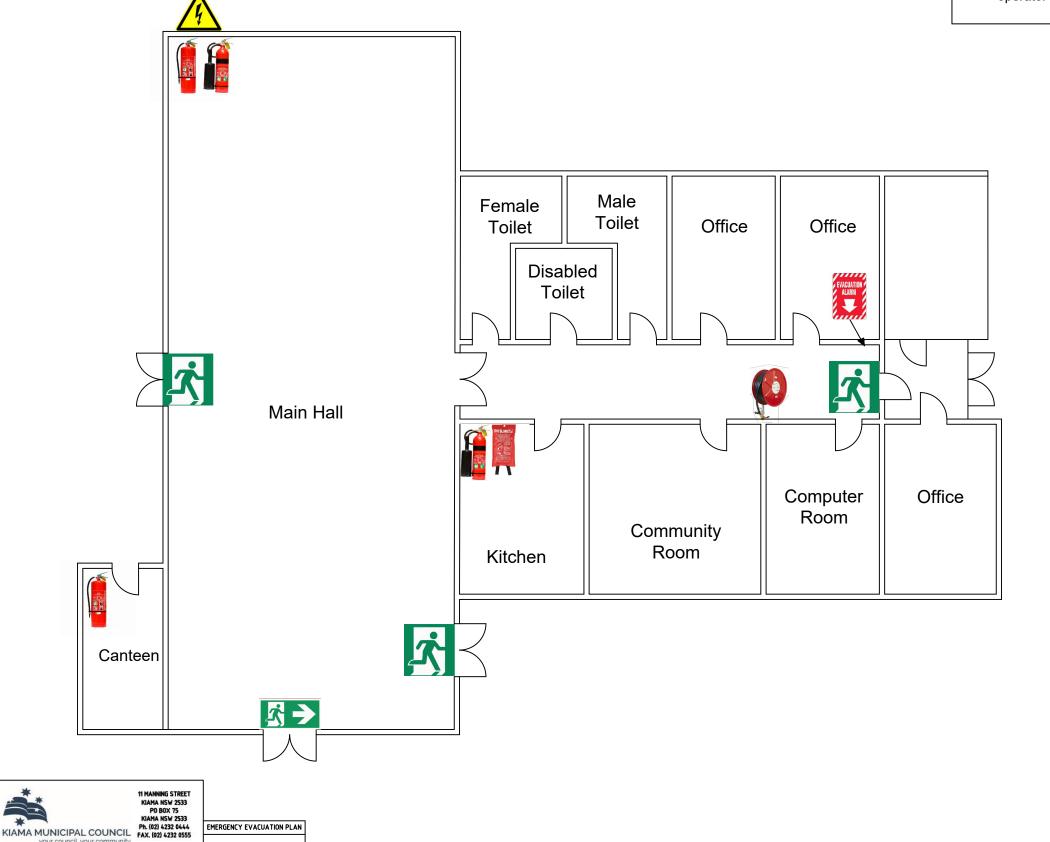

EMERGENCY EVACUATION PLAN

## **EVACUATION PLAN**

## NORTH KIAMA NEIGHBOURHOOD CENTRE

## **EVACUATION PROCEDURE**

- Remain calm Do not shout.
- Follow the emergency wardens instructions if they are present.
- Leave the building immediately in an orderly manner following the designated path.
- Dial 000 (triple zero) and inform the operator of the emergency.
- In case of fire if there is no immediate danger close all windows and doors as you exit. Assist less mobile people to evacuate.
- Proceed to designated assembly area.
- Remain in the assembly area until instructed otherwise by emergency wardens.
- Provide any assistance required.