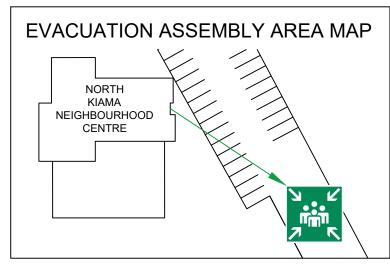

## **EVACUATION PROCEDURE**

- Remain calm Do not shout.
- Follow the emergency wardens instructions if they are present.
- Leave the building immediately in an orderly manner following the designated path.
- Dial 000 (triple zero) and inform the operator of the emergency.
- In case of fire if there is no immediate danger close all windows and doors as you exit. Assist less mobile people to evacuate.
- Proceed to designated assembly area.
- Remain in the assembly area until instructed otherwise by emergency wardens.
- Provide any assistance required.