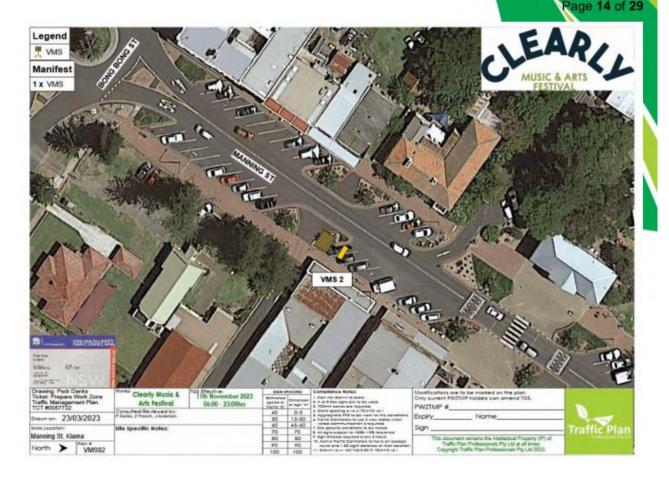

#### 14.2 ROAD CLOSURES

Short term roads closures and control points shall be implemented at the following locations.

| TGS#    | LOCATIONS                               | DAY/TIME<br>IMPLEMENTED | DAY/TIME<br>REMOVED |
|---------|-----------------------------------------|-------------------------|---------------------|
| 0962 v1 | Bong Bong St at Manning St intersection | 11/11/23 05:00          | 11/11/23 23:00      |
| 0963 v1 | Terralong Way – end section             | 11/11/23 09:00          | 11/11/23 23:00      |

#### 14.3 VEHICLE ENTRY AND EGRESS

The primary entry and exit are as follows:

Bump in & out - Entry & Exit off Bong Bong St

Event Day - Entry & Exit off Terralong St