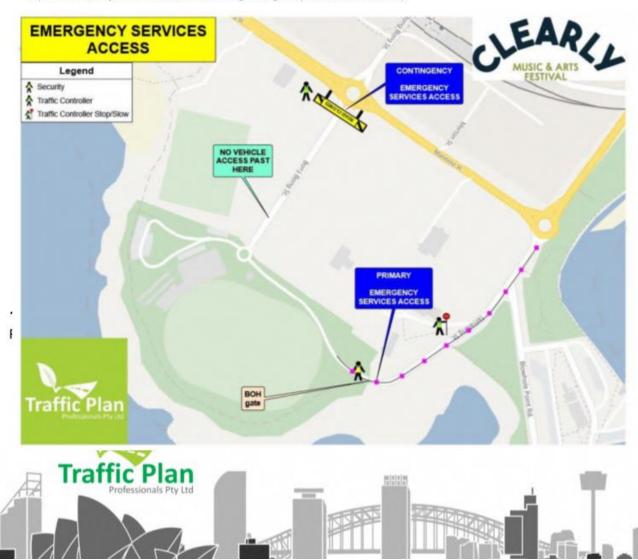

#### 14.4 VEHICLE EMERGENCY ACCESS

In the case of an emergency, vehicle access entry/exit points shall be in the following locations.

- 1) Primary Vehicle Access: Terralong St
- 2) Secondary Vehicle Access: Bong Bong St (restricted access)

#### I KAFFIC IVIAINAGEIVIEN I PLAN

CLEARLY MUSIC & ARTS FESTIVAL & WORKSHOPS V1

Traffic Plan Professionals Page 11 of 29

| Valid: 18 July 2022 - 16 Sept 2022                                                            |        |       |       | ate: 16 S<br>artion is o | STATE OF THE PARTY |       | ownload. |       |      |
|-----------------------------------------------------------------------------------------------|--------|-------|-------|--------------------------|--------------------------------------------------------------------------------------------------------------------------------------------------------------------------------------------------------------------------------------------------------------------------------------------------------------------------------------------------------------------------------------------------------------------------------------------------------------------------------------------------------------------------------------------------------------------------------------------------------------------------------------------------------------------------------------------------------------------------------------------------------------------------------------------------------------------------------------------------------------------------------------------------------------------------------------------------------------------------------------------------------------------------------------------------------------------------------------------------------------------------------------------------------------------------------------------------------------------------------------------------------------------------------------------------------------------------------------------------------------------------------------------------------------------------------------------------------------------------------------------------------------------------------------------------------------------------------------------------------------------------------------------------------------------------------------------------------------------------------------------------------------------------------------------------------------------------------------------------------------------------------------------------------------------------------------------------------------------------------------------------------------------------------------------------------------------------------------------------------------------------------|-------|----------|-------|------|
| Monday to Friday                                                                              | ٨      | à     | à     | 6                        | 6                                                                                                                                                                                                                                                                                                                                                                                                                                                                                                                                                                                                                                                                                                                                                                                                                                                                                                                                                                                                                                                                                                                                                                                                                                                                                                                                                                                                                                                                                                                                                                                                                                                                                                                                                                                                                                                                                                                                                                                                                                                                                                                              | 6     | à.       | à     | 6    |
| Stockland Shellharbour, Shellharbour City Centre                                              |        |       | 09:10 | 10:40                    | 12:10                                                                                                                                                                                                                                                                                                                                                                                                                                                                                                                                                                                                                                                                                                                                                                                                                                                                                                                                                                                                                                                                                                                                                                                                                                                                                                                                                                                                                                                                                                                                                                                                                                                                                                                                                                                                                                                                                                                                                                                                                                                                                                                          | 13:40 | 14:40    |       | 16:2 |
| Riverside Dr at The Village, Minnamurra                                                       |        |       | 09:20 | 10:50                    | 12:20                                                                                                                                                                                                                                                                                                                                                                                                                                                                                                                                                                                                                                                                                                                                                                                                                                                                                                                                                                                                                                                                                                                                                                                                                                                                                                                                                                                                                                                                                                                                                                                                                                                                                                                                                                                                                                                                                                                                                                                                                                                                                                                          | 13:50 | 14:50    |       | 16:3 |
| Meehan Dr at Barton Dr, Kiama Downs                                                           |        | 08:26 | 09:24 | 10:54                    | 12:24                                                                                                                                                                                                                                                                                                                                                                                                                                                                                                                                                                                                                                                                                                                                                                                                                                                                                                                                                                                                                                                                                                                                                                                                                                                                                                                                                                                                                                                                                                                                                                                                                                                                                                                                                                                                                                                                                                                                                                                                                                                                                                                          | 13:54 | 14:54    |       | 16:3 |
| McBrien Dr after Barton Dr, Kiama Downs                                                       |        | 08:27 | 09:26 | 10:56                    | 12:26                                                                                                                                                                                                                                                                                                                                                                                                                                                                                                                                                                                                                                                                                                                                                                                                                                                                                                                                                                                                                                                                                                                                                                                                                                                                                                                                                                                                                                                                                                                                                                                                                                                                                                                                                                                                                                                                                                                                                                                                                                                                                                                          | 13:56 | 14:56    |       | 16:4 |
| Minnamurra Public School, Links St, Minnamurra                                                |        | 08:34 | 09:34 | 11:04                    | 12:34                                                                                                                                                                                                                                                                                                                                                                                                                                                                                                                                                                                                                                                                                                                                                                                                                                                                                                                                                                                                                                                                                                                                                                                                                                                                                                                                                                                                                                                                                                                                                                                                                                                                                                                                                                                                                                                                                                                                                                                                                                                                                                                          | 14:04 | 15:04    | -     | 16:4 |
| North Kiama Dr before Cathedral Rocks Ave,                                                    |        | 08:43 | 09:43 | 11:13                    | 12:43                                                                                                                                                                                                                                                                                                                                                                                                                                                                                                                                                                                                                                                                                                                                                                                                                                                                                                                                                                                                                                                                                                                                                                                                                                                                                                                                                                                                                                                                                                                                                                                                                                                                                                                                                                                                                                                                                                                                                                                                                                                                                                                          | 14:13 | 15:13    |       | 16:3 |
| Kama Downs                                                                                    |        | 00.00 | 00.50 | 44.30                    | 13.50                                                                                                                                                                                                                                                                                                                                                                                                                                                                                                                                                                                                                                                                                                                                                                                                                                                                                                                                                                                                                                                                                                                                                                                                                                                                                                                                                                                                                                                                                                                                                                                                                                                                                                                                                                                                                                                                                                                                                                                                                                                                                                                          | 44.70 | 45.30    |       | 47.4 |
| Kiama Leisure Centre, Havilah Pl, Kiama                                                       |        | 08:50 | 09:50 | 11:20                    | 12:50                                                                                                                                                                                                                                                                                                                                                                                                                                                                                                                                                                                                                                                                                                                                                                                                                                                                                                                                                                                                                                                                                                                                                                                                                                                                                                                                                                                                                                                                                                                                                                                                                                                                                                                                                                                                                                                                                                                                                                                                                                                                                                                          | 14:20 | 15:20    |       | 17:0 |
| Bonaira St at Henley Ave, Kiama ARR<br>Bonaira St at Henley Ave, Kiama DEP                    | 06:55  | 08:56 | 10:00 | 11:26                    | 12:56                                                                                                                                                                                                                                                                                                                                                                                                                                                                                                                                                                                                                                                                                                                                                                                                                                                                                                                                                                                                                                                                                                                                                                                                                                                                                                                                                                                                                                                                                                                                                                                                                                                                                                                                                                                                                                                                                                                                                                                                                                                                                                                          | 14:26 | 15:26    | 16:15 | 17:1 |
| Bonaira St at Henley Ave, Kiama DEP<br>Kiama Leisure Centre, Havilah Pl, Kiama                | 07:01  | 09:07 | 10:07 | 11:37                    | 13:07                                                                                                                                                                                                                                                                                                                                                                                                                                                                                                                                                                                                                                                                                                                                                                                                                                                                                                                                                                                                                                                                                                                                                                                                                                                                                                                                                                                                                                                                                                                                                                                                                                                                                                                                                                                                                                                                                                                                                                                                                                                                                                                          | 14:37 |          | 16:22 | 17:2 |
| North Kiama Dr at Flinders Ave, Kiama Downs                                                   | 07:05  | 09:12 | 10:12 | 11:42                    | 13:12                                                                                                                                                                                                                                                                                                                                                                                                                                                                                                                                                                                                                                                                                                                                                                                                                                                                                                                                                                                                                                                                                                                                                                                                                                                                                                                                                                                                                                                                                                                                                                                                                                                                                                                                                                                                                                                                                                                                                                                                                                                                                                                          | 14:42 |          | 16:27 | 17:2 |
| Minnamurra Public School, Links St, Minnamurra                                                |        | 09:20 | 10:20 | 11:50                    | 13:20                                                                                                                                                                                                                                                                                                                                                                                                                                                                                                                                                                                                                                                                                                                                                                                                                                                                                                                                                                                                                                                                                                                                                                                                                                                                                                                                                                                                                                                                                                                                                                                                                                                                                                                                                                                                                                                                                                                                                                                                                                                                                                                          | 14:50 |          | 16:35 | 17:3 |
| McBrien Dr after Barton Dr, Kiama Downs                                                       | 07:21  | 09:28 | 10:28 | 11:58                    | 13:28                                                                                                                                                                                                                                                                                                                                                                                                                                                                                                                                                                                                                                                                                                                                                                                                                                                                                                                                                                                                                                                                                                                                                                                                                                                                                                                                                                                                                                                                                                                                                                                                                                                                                                                                                                                                                                                                                                                                                                                                                                                                                                                          | 14:58 |          | 16:43 | 17:4 |
| Riverside Dr opp The Village, Minnamurra                                                      | 07:28  | 09:35 | 10:35 | 12:05                    | 13:35                                                                                                                                                                                                                                                                                                                                                                                                                                                                                                                                                                                                                                                                                                                                                                                                                                                                                                                                                                                                                                                                                                                                                                                                                                                                                                                                                                                                                                                                                                                                                                                                                                                                                                                                                                                                                                                                                                                                                                                                                                                                                                                          | 15:05 |          | 16:50 | 17:  |
| Stockland Shellharbour, Shellharbour City Centre                                              |        | 09:45 | 10:45 | 12:19                    | 13:55                                                                                                                                                                                                                                                                                                                                                                                                                                                                                                                                                                                                                                                                                                                                                                                                                                                                                                                                                                                                                                                                                                                                                                                                                                                                                                                                                                                                                                                                                                                                                                                                                                                                                                                                                                                                                                                                                                                                                                                                                                                                                                                          | 15:15 |          | 17:00 | 18:0 |
| Captain Cook Dr opp Paterson Pl, Barrack Heights                                              |        |       |       |                          | -                                                                                                                                                                                                                                                                                                                                                                                                                                                                                                                                                                                                                                                                                                                                                                                                                                                                                                                                                                                                                                                                                                                                                                                                                                                                                                                                                                                                                                                                                                                                                                                                                                                                                                                                                                                                                                                                                                                                                                                                                                                                                                                              | 15:25 |          | -     |      |
| Monday to Friday                                                                              | 6      |       |       |                          |                                                                                                                                                                                                                                                                                                                                                                                                                                                                                                                                                                                                                                                                                                                                                                                                                                                                                                                                                                                                                                                                                                                                                                                                                                                                                                                                                                                                                                                                                                                                                                                                                                                                                                                                                                                                                                                                                                                                                                                                                                                                                                                                |       |          |       |      |
| Barrack Heights Public School, Captain Cook Dr.                                               | 17:30  |       |       |                          |                                                                                                                                                                                                                                                                                                                                                                                                                                                                                                                                                                                                                                                                                                                                                                                                                                                                                                                                                                                                                                                                                                                                                                                                                                                                                                                                                                                                                                                                                                                                                                                                                                                                                                                                                                                                                                                                                                                                                                                                                                                                                                                                |       |          |       |      |
| Barrack Heights                                                                               | 100000 |       |       |                          |                                                                                                                                                                                                                                                                                                                                                                                                                                                                                                                                                                                                                                                                                                                                                                                                                                                                                                                                                                                                                                                                                                                                                                                                                                                                                                                                                                                                                                                                                                                                                                                                                                                                                                                                                                                                                                                                                                                                                                                                                                                                                                                                |       |          |       |      |
| Stockland Shellharbour, Shellharbour City Centre                                              |        |       |       |                          |                                                                                                                                                                                                                                                                                                                                                                                                                                                                                                                                                                                                                                                                                                                                                                                                                                                                                                                                                                                                                                                                                                                                                                                                                                                                                                                                                                                                                                                                                                                                                                                                                                                                                                                                                                                                                                                                                                                                                                                                                                                                                                                                |       |          |       |      |
| Riverside Dr at The Village, Minnamurra                                                       | 17:45  |       |       |                          |                                                                                                                                                                                                                                                                                                                                                                                                                                                                                                                                                                                                                                                                                                                                                                                                                                                                                                                                                                                                                                                                                                                                                                                                                                                                                                                                                                                                                                                                                                                                                                                                                                                                                                                                                                                                                                                                                                                                                                                                                                                                                                                                |       |          |       |      |
| Meehan Dr at Barton Dr, Kiama Downs                                                           | 17:49  |       |       |                          |                                                                                                                                                                                                                                                                                                                                                                                                                                                                                                                                                                                                                                                                                                                                                                                                                                                                                                                                                                                                                                                                                                                                                                                                                                                                                                                                                                                                                                                                                                                                                                                                                                                                                                                                                                                                                                                                                                                                                                                                                                                                                                                                |       |          |       |      |
| McBrien Dr after Barton Dr, Kiama Downs                                                       | 17:51  |       |       |                          |                                                                                                                                                                                                                                                                                                                                                                                                                                                                                                                                                                                                                                                                                                                                                                                                                                                                                                                                                                                                                                                                                                                                                                                                                                                                                                                                                                                                                                                                                                                                                                                                                                                                                                                                                                                                                                                                                                                                                                                                                                                                                                                                |       |          |       |      |
| Minnamurra Public School, Links St, Minnamurra<br>North Kiama Dr. before Cathedral Rocks Ave. | 18:07  |       |       |                          |                                                                                                                                                                                                                                                                                                                                                                                                                                                                                                                                                                                                                                                                                                                                                                                                                                                                                                                                                                                                                                                                                                                                                                                                                                                                                                                                                                                                                                                                                                                                                                                                                                                                                                                                                                                                                                                                                                                                                                                                                                                                                                                                |       |          |       |      |
| Kiama Downs                                                                                   | 10.07  |       |       |                          |                                                                                                                                                                                                                                                                                                                                                                                                                                                                                                                                                                                                                                                                                                                                                                                                                                                                                                                                                                                                                                                                                                                                                                                                                                                                                                                                                                                                                                                                                                                                                                                                                                                                                                                                                                                                                                                                                                                                                                                                                                                                                                                                |       |          |       |      |
| Kiama Leisure Centre, Havilah Pl. Kiama                                                       | 18:13  |       |       |                          |                                                                                                                                                                                                                                                                                                                                                                                                                                                                                                                                                                                                                                                                                                                                                                                                                                                                                                                                                                                                                                                                                                                                                                                                                                                                                                                                                                                                                                                                                                                                                                                                                                                                                                                                                                                                                                                                                                                                                                                                                                                                                                                                |       |          |       |      |
| Bonaira St at Henley Ave, Kiama ARR                                                           | 18:18  |       |       |                          |                                                                                                                                                                                                                                                                                                                                                                                                                                                                                                                                                                                                                                                                                                                                                                                                                                                                                                                                                                                                                                                                                                                                                                                                                                                                                                                                                                                                                                                                                                                                                                                                                                                                                                                                                                                                                                                                                                                                                                                                                                                                                                                                |       |          |       |      |
| Bonaira St at Henley Ave, Kiama DEP                                                           | 18:20  |       |       |                          |                                                                                                                                                                                                                                                                                                                                                                                                                                                                                                                                                                                                                                                                                                                                                                                                                                                                                                                                                                                                                                                                                                                                                                                                                                                                                                                                                                                                                                                                                                                                                                                                                                                                                                                                                                                                                                                                                                                                                                                                                                                                                                                                |       |          |       |      |
| Kama Leisure Centre, Havilah Pl, Kiama                                                        | 18:27  |       |       |                          |                                                                                                                                                                                                                                                                                                                                                                                                                                                                                                                                                                                                                                                                                                                                                                                                                                                                                                                                                                                                                                                                                                                                                                                                                                                                                                                                                                                                                                                                                                                                                                                                                                                                                                                                                                                                                                                                                                                                                                                                                                                                                                                                |       |          |       |      |
| North Kiama Dr at Flinders Ave, Kiama Downs                                                   | 18:32  |       |       |                          |                                                                                                                                                                                                                                                                                                                                                                                                                                                                                                                                                                                                                                                                                                                                                                                                                                                                                                                                                                                                                                                                                                                                                                                                                                                                                                                                                                                                                                                                                                                                                                                                                                                                                                                                                                                                                                                                                                                                                                                                                                                                                                                                |       |          |       |      |
| Minnamurra Public School, Links St. Minnamurra                                                | 18:40  |       |       |                          |                                                                                                                                                                                                                                                                                                                                                                                                                                                                                                                                                                                                                                                                                                                                                                                                                                                                                                                                                                                                                                                                                                                                                                                                                                                                                                                                                                                                                                                                                                                                                                                                                                                                                                                                                                                                                                                                                                                                                                                                                                                                                                                                |       |          |       |      |
| McBrien Dr after Barton Dr, Kiama Downs                                                       | 18:48  |       |       |                          |                                                                                                                                                                                                                                                                                                                                                                                                                                                                                                                                                                                                                                                                                                                                                                                                                                                                                                                                                                                                                                                                                                                                                                                                                                                                                                                                                                                                                                                                                                                                                                                                                                                                                                                                                                                                                                                                                                                                                                                                                                                                                                                                |       |          |       |      |
| Riverside Dr opp The Village, Minnamurra                                                      | 18:55  |       |       |                          |                                                                                                                                                                                                                                                                                                                                                                                                                                                                                                                                                                                                                                                                                                                                                                                                                                                                                                                                                                                                                                                                                                                                                                                                                                                                                                                                                                                                                                                                                                                                                                                                                                                                                                                                                                                                                                                                                                                                                                                                                                                                                                                                |       |          |       |      |
| Stockland Shellharbour, Shellharbour City Centre                                              | 19:05  |       |       |                          |                                                                                                                                                                                                                                                                                                                                                                                                                                                                                                                                                                                                                                                                                                                                                                                                                                                                                                                                                                                                                                                                                                                                                                                                                                                                                                                                                                                                                                                                                                                                                                                                                                                                                                                                                                                                                                                                                                                                                                                                                                                                                                                                |       |          |       |      |
| Saturday                                                                                      | 6      |       | à     | 6                        |                                                                                                                                                                                                                                                                                                                                                                                                                                                                                                                                                                                                                                                                                                                                                                                                                                                                                                                                                                                                                                                                                                                                                                                                                                                                                                                                                                                                                                                                                                                                                                                                                                                                                                                                                                                                                                                                                                                                                                                                                                                                                                                                |       |          |       |      |
| Stockland Shellharbour, Shellharbour City Centre                                              |        | 10:10 | 13:10 | 15:10                    |                                                                                                                                                                                                                                                                                                                                                                                                                                                                                                                                                                                                                                                                                                                                                                                                                                                                                                                                                                                                                                                                                                                                                                                                                                                                                                                                                                                                                                                                                                                                                                                                                                                                                                                                                                                                                                                                                                                                                                                                                                                                                                                                |       |          |       |      |
| Riverside Dr at The Village, Minnamurra                                                       |        | 10:20 | 13:20 | 15:20                    |                                                                                                                                                                                                                                                                                                                                                                                                                                                                                                                                                                                                                                                                                                                                                                                                                                                                                                                                                                                                                                                                                                                                                                                                                                                                                                                                                                                                                                                                                                                                                                                                                                                                                                                                                                                                                                                                                                                                                                                                                                                                                                                                |       |          |       |      |
| Meehan Dr at Barton Dr, Kiama Downs                                                           | 08:24  | 10:24 | 13:24 | 15:24                    |                                                                                                                                                                                                                                                                                                                                                                                                                                                                                                                                                                                                                                                                                                                                                                                                                                                                                                                                                                                                                                                                                                                                                                                                                                                                                                                                                                                                                                                                                                                                                                                                                                                                                                                                                                                                                                                                                                                                                                                                                                                                                                                                |       |          |       |      |
| McBrien Dr after Barton Dr, Kiama Downs                                                       | 08:25  | 10:26 | 13:26 | 15:26                    |                                                                                                                                                                                                                                                                                                                                                                                                                                                                                                                                                                                                                                                                                                                                                                                                                                                                                                                                                                                                                                                                                                                                                                                                                                                                                                                                                                                                                                                                                                                                                                                                                                                                                                                                                                                                                                                                                                                                                                                                                                                                                                                                |       |          |       |      |
| Minnamurra Public School, Links St, Minnamurra                                                | 08:32  | 10:34 | 13:34 | 15:34                    |                                                                                                                                                                                                                                                                                                                                                                                                                                                                                                                                                                                                                                                                                                                                                                                                                                                                                                                                                                                                                                                                                                                                                                                                                                                                                                                                                                                                                                                                                                                                                                                                                                                                                                                                                                                                                                                                                                                                                                                                                                                                                                                                |       |          |       |      |
| North Kiama Dr before Cathedral Rocks Ave,<br>Kiama Downs                                     | 06:41  | 10:43 | 13:43 | 15:43                    |                                                                                                                                                                                                                                                                                                                                                                                                                                                                                                                                                                                                                                                                                                                                                                                                                                                                                                                                                                                                                                                                                                                                                                                                                                                                                                                                                                                                                                                                                                                                                                                                                                                                                                                                                                                                                                                                                                                                                                                                                                                                                                                                |       |          |       |      |
| Kiama Leisure Centre, Havilah Pl, Kiama                                                       | 06:48  | 10:50 | 13:50 | 15:50                    |                                                                                                                                                                                                                                                                                                                                                                                                                                                                                                                                                                                                                                                                                                                                                                                                                                                                                                                                                                                                                                                                                                                                                                                                                                                                                                                                                                                                                                                                                                                                                                                                                                                                                                                                                                                                                                                                                                                                                                                                                                                                                                                                |       |          |       |      |
| Bonaira St at Henley Ave, Kiama ARR                                                           | 08:54  | 10:56 | 13:56 | 15:56                    |                                                                                                                                                                                                                                                                                                                                                                                                                                                                                                                                                                                                                                                                                                                                                                                                                                                                                                                                                                                                                                                                                                                                                                                                                                                                                                                                                                                                                                                                                                                                                                                                                                                                                                                                                                                                                                                                                                                                                                                                                                                                                                                                |       |          |       |      |
| Bonaira St at Henley Ave, Kiama DEP                                                           | 09:00  | 11:00 | 14:00 | 16:00                    |                                                                                                                                                                                                                                                                                                                                                                                                                                                                                                                                                                                                                                                                                                                                                                                                                                                                                                                                                                                                                                                                                                                                                                                                                                                                                                                                                                                                                                                                                                                                                                                                                                                                                                                                                                                                                                                                                                                                                                                                                                                                                                                                |       |          |       |      |
| Kiama Leisure Centre, Havilah Pl, Kiama                                                       | 09:07  | 11:07 | 14:07 | 16:07                    |                                                                                                                                                                                                                                                                                                                                                                                                                                                                                                                                                                                                                                                                                                                                                                                                                                                                                                                                                                                                                                                                                                                                                                                                                                                                                                                                                                                                                                                                                                                                                                                                                                                                                                                                                                                                                                                                                                                                                                                                                                                                                                                                |       |          |       |      |
| North Kiama Dr at Flinders Ave, Kiama Downs                                                   | 09:12  | 11:12 | 14:12 | 16:12                    |                                                                                                                                                                                                                                                                                                                                                                                                                                                                                                                                                                                                                                                                                                                                                                                                                                                                                                                                                                                                                                                                                                                                                                                                                                                                                                                                                                                                                                                                                                                                                                                                                                                                                                                                                                                                                                                                                                                                                                                                                                                                                                                                |       |          |       |      |
| Minnamurra Public School, Links St, Minnamurra                                                |        | 11:20 | 14:20 | 16:20                    |                                                                                                                                                                                                                                                                                                                                                                                                                                                                                                                                                                                                                                                                                                                                                                                                                                                                                                                                                                                                                                                                                                                                                                                                                                                                                                                                                                                                                                                                                                                                                                                                                                                                                                                                                                                                                                                                                                                                                                                                                                                                                                                                |       |          |       |      |
| McBrien Dr after Barton Dr, Kiama Downs                                                       | 09:28  | 11:28 | 14:28 | 16:28                    |                                                                                                                                                                                                                                                                                                                                                                                                                                                                                                                                                                                                                                                                                                                                                                                                                                                                                                                                                                                                                                                                                                                                                                                                                                                                                                                                                                                                                                                                                                                                                                                                                                                                                                                                                                                                                                                                                                                                                                                                                                                                                                                                |       |          |       |      |
|                                                                                               |        |       |       |                          |                                                                                                                                                                                                                                                                                                                                                                                                                                                                                                                                                                                                                                                                                                                                                                                                                                                                                                                                                                                                                                                                                                                                                                                                                                                                                                                                                                                                                                                                                                                                                                                                                                                                                                                                                                                                                                                                                                                                                                                                                                                                                                                                |       |          |       |      |

Riverside Dr opp The Village, Minnamurra Stockland Shellharbour, Shellharbour City Centre