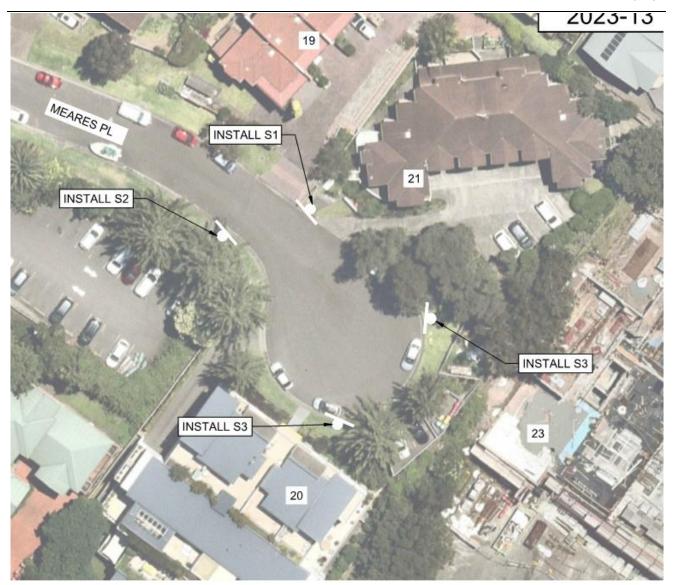

#### **Attachments**

1 Plan - 2023-13 - Timed No Parking Meares Place Kiama

#### **Background**

Council's waste collection vehicles have routinely been forced to undertake unsafe turning maneuvers in cul-de-sac of Meares Place, Kiama due to vehicles parking in the turning head. To assist waste collection vehicles in the cul-de-sac of Meares Place,

Report of RMS delegated formal items

5.4 Provision of timed 'No Parking' Zone - Meares Place, Kiama (cont)

Kiama it is proposed to install a timed 'No Parking 6am to 2pm Monday' zone in the cul-de-sac of Meares Place, Kiama.

On this basis, it is proposed that a timed 'No Parking 6am to 2pm Monday' zone with regulatory signage be installed at this location as per the attached signage and line marking plan.

| SIGNAGE SC | HEDULE |
|------------|--------|
| CODE       | QTY    |
| R5-40 (R)  | 1      |
| R5-40 (L)  | 1      |

- REGULATORY SIGNAGE TO BE INSTALLED IN POSITIONS AS SHOWN.
   ALL SIGNS SHALL BE IN ACCORDANCE WITH THE AS1742.1.

- NEW SIGN AND POST

#### REGISTER OF INSTALLATION OF REGULATORY SIGNS

**S3** 

#### 2023-13 **SCALES** LAN ECTIONS ESIGNED NZ DRAWN NZ JUNE-23 )ATE

REGISTER NUMBER

## TIMED NO PARKING **MEARES PLACE KIAMA**

tem 5.5