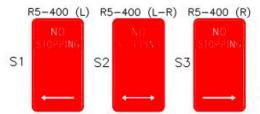

## NO STOPPING ZONE CROOKED RIVER ROAD **GERROA**

SHEET 1 OF

#### NOTES:

- 1. REGULATORY SIGNAGE TO BE INSTALLED IN POSITIONS AS SHOWN.
- 2. ALL SIGNS SHALL BE IN ACCORDANCE WITH THE AS1742.1.
- NEW SIGN AND POST
   EXISTING SIGN AND POST