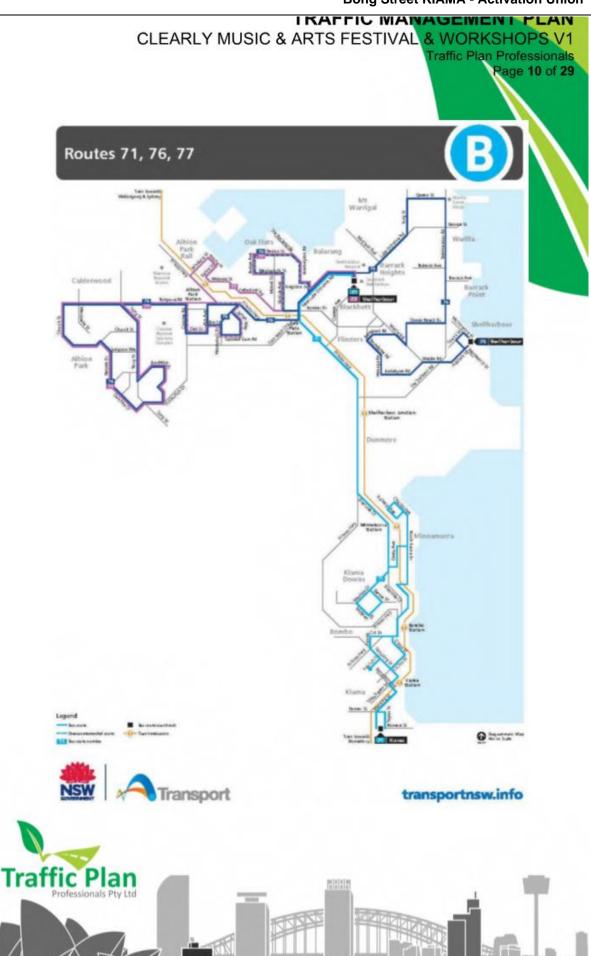

#### 14TRAFFIC MANAGEMENT

During the event traffic safety will be managed by the implementation of specifically tailored TGS's that have been designed to meet with event specific operations. This plan has been prepared to safely manage traffic with minimal impact on non-event stakeholders as recommended in the TfNSW Guide to Traffic and Transport Management for Special Events.

In the risk management context, the TfNSW Guide to Traffic and Transport Management for Special Events reads that a TGS be a Risk Management Plan for traffic, however a TGS shall not be an acceptable form of risk management and the event organiser should seek a separate risk review.

At its core the prepared TGS's implement various short-term road closures to safety manage vehicular and pedestrian flow within the precinct.

#### 14.1 Traffic Guidance Scheme

A Complete set of traffic guidance schemes are attached to this TMP and have been custom developed based on feedback received from various stakeholders. We have used proven methodology to create this set of custom plans based on our event management specialist team.