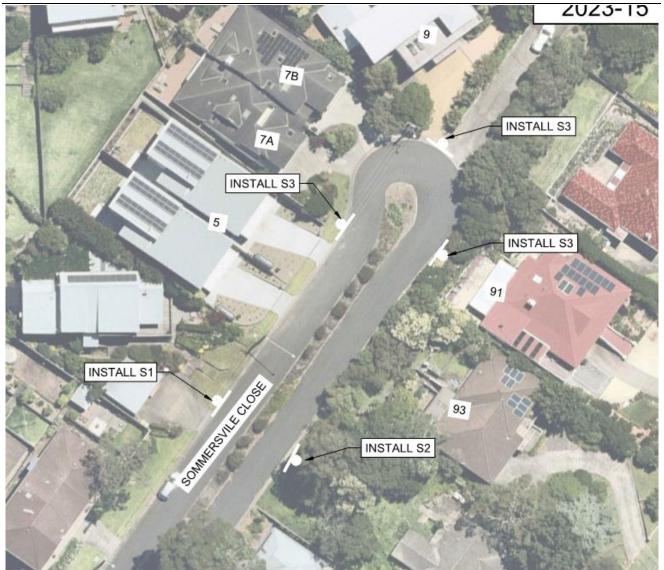

Report of RMS delegated formal items

5.3 Provision of timed 'No Parking' Zone - Burra Street, Gerringong (cont)

Sommerville Close, Kiama it is proposed to install a timed 'No Parking 6am to 2pm Thursday' zone in the cul-de-sac of Burra Street, Gerringong.

On this basis, it is proposed that a time 'No Parking 6am to 2pm Thursday' zone with regulatory signage be installed at this location as per the attached signage and line marking plan.

S<sub>1</sub>

S2

| SIGNAGE SC | HEDULE |
|------------|--------|
| CODE       | QTY    |
| R5-40 (R)  | 1      |
| R5-40 (L)  | 1      |

- REGULATORY SIGNAGE TO BE INSTALLED IN POSITIONS AS SHOWN.
   ALL SIGNS SHALL BE IN ACCORDANCE WITH THE AS1742.1.

- NEW SIGN AND POST