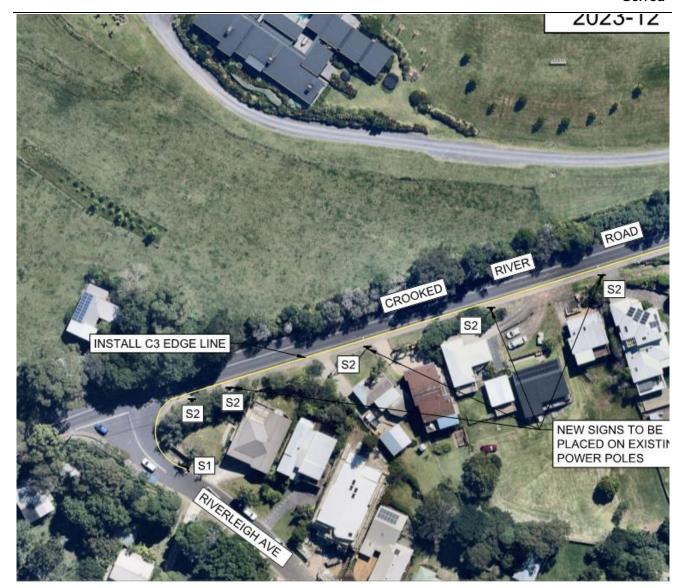

#### 5.1 Provison of a 'No Stopping' zone - Crooked River Road, Gerroa

CSP Objective: Outcome 11: We are well connected within our local community,

and to our region

CSP Strategy: 11.1 Actively plan how we travel and create safe travel routes

#### **Summary**

Consideration of the implementation of a 'No Stopping' zone along the eastern side of Crooked River Road, between Headland Drive and Riverleigh Avenue.

#### RECOMMENDATION

That the Committee supports the implementation of a 430m long 'No Stopping' zone on the eastern side of Crooked River Road, between Headland Drive and Riverleigh Avenue, through the installation of regulatory signage and C3 line marking, as shown in the attached plan.

#### **Background**

Concerns have been raised about vehicles parking along Crooked River Road, creating a hazard for other vehicles.

Crooked River Road is the connecting road between Gerroa and Gerringong. Delivery and trade vehicles are regularly parking along this section of Crooked River in contravention of the Road Rule No. 208 (6), 'If the road has a continuous dividing line or a dividing strip, the driver must position the vehicle at least 3 metres from the continuous dividing line or dividing strip, unless otherwise indicated by information on or with a parking control sign.'

To assist in enforcing this road rule it is proposed to install a 430m long 'No Stopping' zone on the eastern side of Crooked River Road, connecting into the existing 'No Stopping' zone on Headland Drive and finishing on Riverleigh Drive. The proposal will assist in reducing dangerous parking practices along Crooked River Road.

On this basis, it is proposed that alterations to the existing "No Stopping" zone be installed with regulatory signage and line marking be installed at this location as per the attached signage and line marking plan.

- REGULATORY SIGNAGE TO BE INSTALLED IN POSITIONS AS SHOWN.
- ALL SIGNS SHALL BE IN ACCORDANCE WITH THE AS1742.1.

NEW SIGN AND POST EXISTING SIGN AND POST