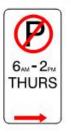

#### Summary

Consideration of the implementation of a timed 'No Parking 6am to 2pm Thursday' zone in the cul-de-sac of Burra Street, Gerringong.

#### RECOMMENDATION

That the Committee supports the implementation of a 55m long 'No Parking 6am to 2pm Thursday' in the cul-de-sac of Burra Street, Gerringong, through the installation of regulatory signage, as shown in the attached plan.

On this basis, it is proposed that a time 'No Parking 6am to 2pm Thursday' zone with regulatory signage be installed at this location as per the attached signage and line marking plan.

S<sub>1</sub>

S2

| SIGNAGE SC | HEDULE |
|------------|--------|
| CODE       | QTY    |
| R5-40 (R)  | 1      |
| R5-40 (L)  | 1      |