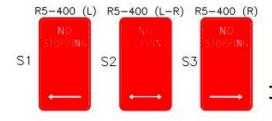

On this basis, it is proposed that a time 'No Parking 6am to 2pm Wednesday' zone with regulatory signage be installed at this location as per the attached signage and line marking plan.

| SIGNAGE SC | HEDULE |
|------------|--------|
| CODE       | QTY    |
| R5-40 (R)  | 1      |
| R5-40 (L)  | 1      |