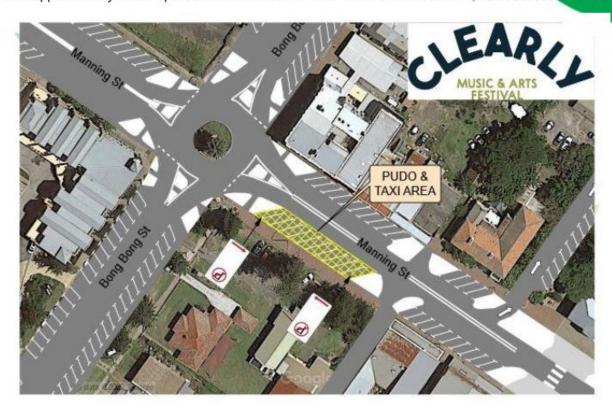

#### 14TRAFFIC MANAGEMENT

During the event traffic safety will be managed by the implementation of specifically tailored TGS's that have been designed to meet with event specific operations. This plan has been prepared to safely manage traffic with minimal impact on non-event stakeholders as recommended in the TfNSW Guide to Traffic and Transport Management for Special Events.

#### 14.1 Traffic Guidance Scheme

A Complete set of traffic guidance schemes are attached to this TMP and have been custom developed based on feedback received from various stakeholders. We have used proven methodology to create this set of custom plans based on our event management specialist team.

#### 14.2 ROAD CLOSURES

Short term roads closures and control points shall be implemented at the following locations.

| TGS#    | LOCATIONS                               | DAY/TIME<br>IMPLEMENTED | DAY/TIME<br>REMOVED |
|---------|-----------------------------------------|-------------------------|---------------------|
| 0962 v1 | Bong Bong St at Manning St intersection | 11/11/23 05:00          | 11/11/23 23:00      |
| 0963 v1 | Terralong Way – end section             | 11/11/23 09:00          | 11/11/23 23:00      |