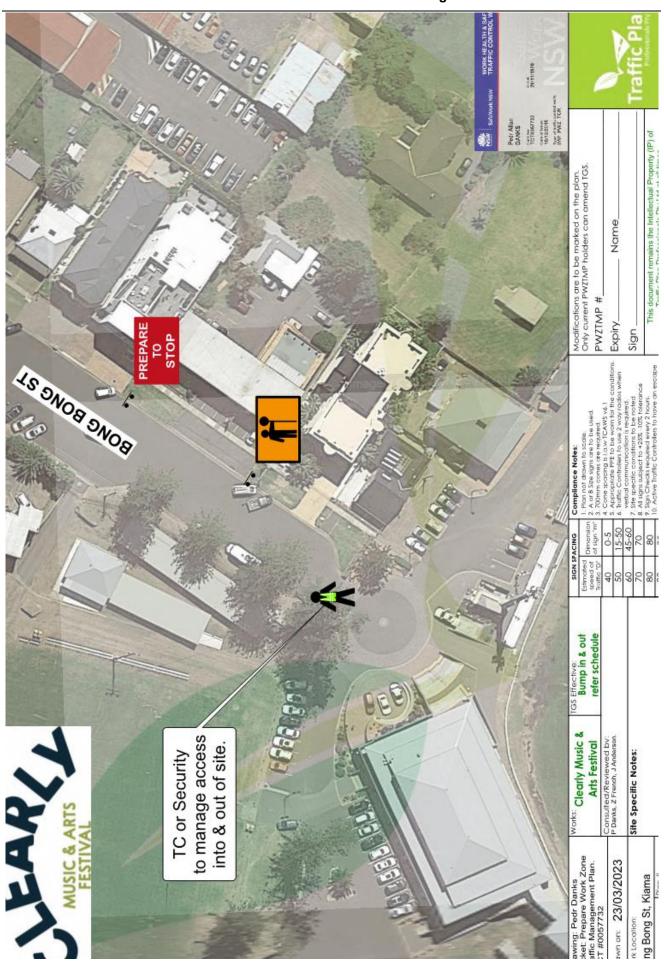

#### 14.2 ROAD CLOSURES

Short term roads closures and control points shall be implemented at the following locations.

| TGS#    | LOCATIONS                               | DAY/TIME<br>IMPLEMENTED | DAY/TIME<br>REMOVED |
|---------|-----------------------------------------|-------------------------|---------------------|
| 0962 v1 | Bong Bong St at Manning St intersection | 11/11/23 05:00          | 11/11/23 23:00      |
| 0963 v1 | Terralong Way – end section             | 11/11/23 09:00          | 11/11/23 23:00      |

#### 14.3 VEHICLE ENTRY AND EGRESS

The primary entry and exit are as follows:

Bump in & out - Entry & Exit off Bong Bong St

Event Day - Entry & Exit off Terralong St

#### 14.4 VEHICLE EMERGENCY ACCESS

In the case of an emergency, vehicle access entry/exit points shall be in the following locations.

- 1) Primary Vehicle Access: Terralong St
- 2) Secondary Vehicle Access: Bong Bong St (restricted access)