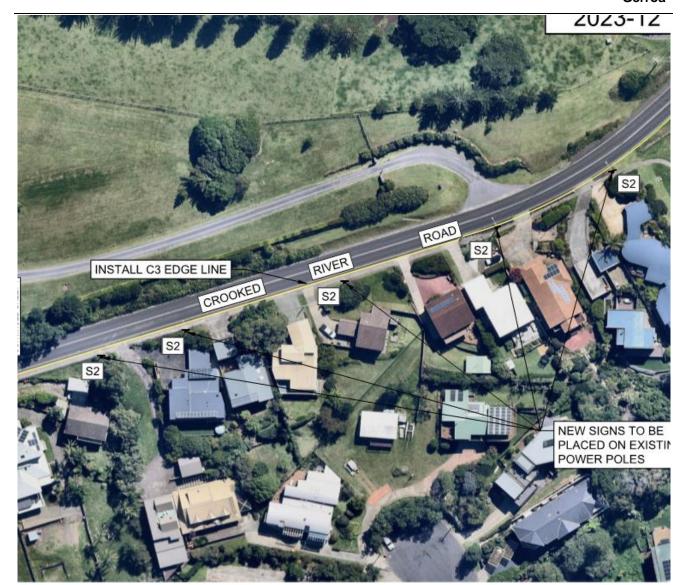

# NO STOPPING ZONE CROOKED RIVER ROAD GERROA

SHEET 2 OF 3

ZUZ3-1Z

#### NOTES:

- 1. REGULATORY SIGNAGE TO BE INSTALLED IN POSITIONS AS SHOWN.
- 2. ALL SIGNS SHALL BE IN ACCORDANCE WITH THE AS1742.1.
- NEW SIGN AND POST
  EXISTING SIGN AND POST