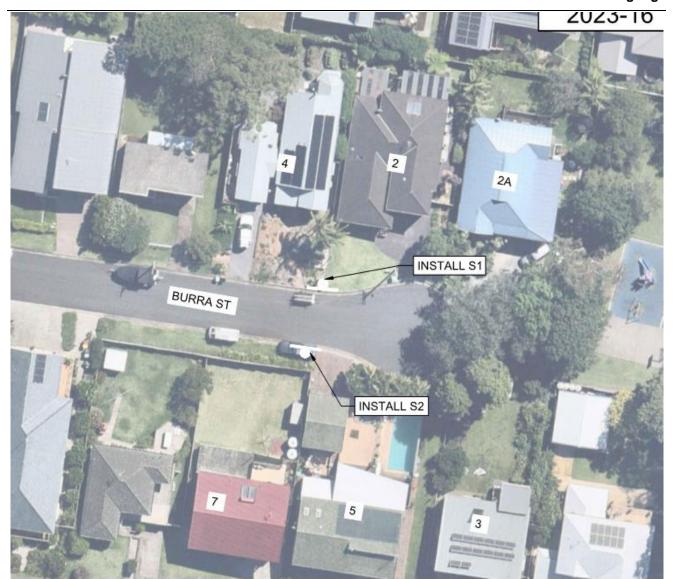

#### RECOMMENDATION

That the Committee supports the implementation of a 55m long 'No Parking 6am to 2pm Thursday' in the cul-de-sac of Burra Street, Gerringong, through the installation of regulatory signage, as shown in the attached plan.

#### **Background**

Council's waste collection vehicles have routinely been forced to undertake unsafe turning maneuvers in cul-de-sac of Burra Street, Gerringong due to vehicles parking in the turning head. To assist waste collection vehicles in the cul-de-sac of

Report of RMS delegated formal items

5.3 Provision of timed 'No Parking' Zone - Burra Street, Gerringong (cont)

Sommerville Close, Kiama it is proposed to install a timed 'No Parking 6am to 2pm Thursday' zone in the cul-de-sac of Burra Street, Gerringong.

On this basis, it is proposed that a time 'No Parking 6am to 2pm Thursday' zone with regulatory signage be installed at this location as per the attached signage and line marking plan.

S<sub>1</sub>

S2

| SIGNAGE SC | HEDULE |
|------------|--------|
| CODE       | QTY    |
| R5-40 (R)  | 1      |
| R5-40 (L)  | 1      |