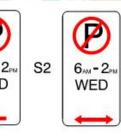

#### Summary

Consideration of the implementation of a timed 'No Parking 6am to 2pm Thursday' zone in the cul-de-sac of Burra Street, Gerringong.

#### RECOMMENDATION

That the Committee supports the implementation of a 55m long 'No Parking 6am to 2pm Thursday' in the cul-de-sac of Burra Street, Gerringong, through the installation of regulatory signage, as shown in the attached plan.

On this basis, it is proposed that a time 'No Parking 6am to 2pm Thursday' zone with regulatory signage be installed at this location as per the attached signage and line marking plan.

S<sub>1</sub>

S2

| SIGNAGE SC | HEDULE |
|------------|--------|
| CODE       | QTY    |
| R5-40 (R)  | 1      |
| R5-40 (L)  | 1      |