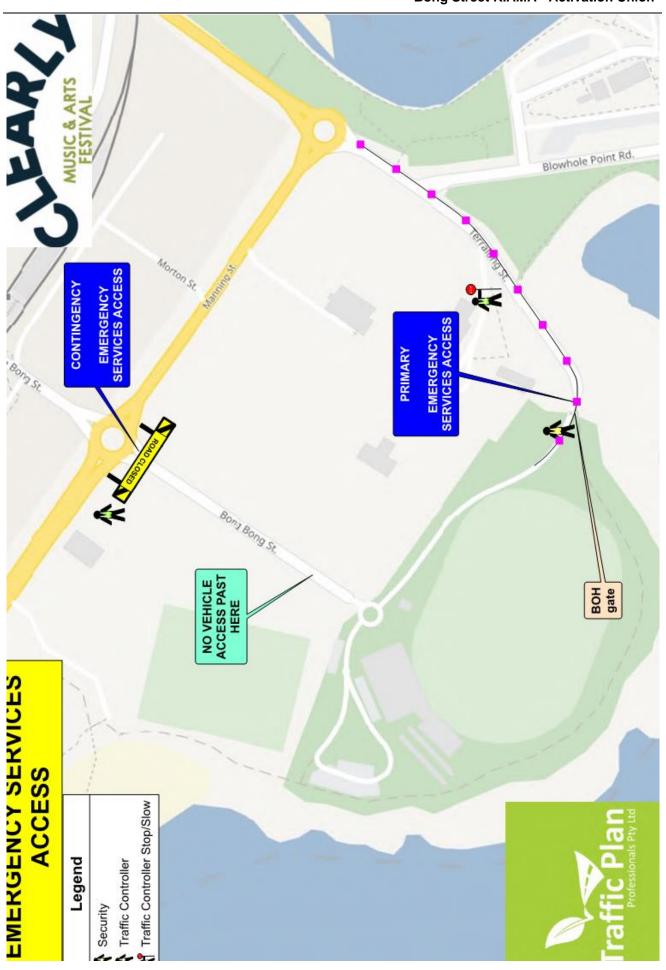

#### 14.4 VEHICLE EMERGENCY ACCESS

In the case of an emergency, vehicle access entry/exit points shall be in the following locations.

- 1) Primary Vehicle Access: Terralong St
- 2) Secondary Vehicle Access: Bong Bong St (restricted access)