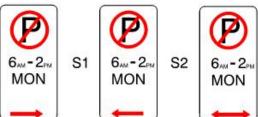

On this basis, it is proposed that a timed 'No Parking 6am to 2pm Monday' zone with regulatory signage be installed at this location as per the attached signage and line marking plan.

| SIGNAGE SC | HEDULE |
|------------|--------|
| CODE       | QTY    |
| R5-40 (R)  | 1      |
| R5-40 (L)  | 1      |

- REGULATORY SIGNAGE TO BE INSTALLED IN POSITIONS AS SHOWN.
   ALL SIGNS SHALL BE IN ACCORDANCE WITH THE AS1742.1.

- NEW SIGN AND POST

#### REGISTER OF INSTALLATION OF REGULATORY SIGNS

**S3** 

#### 2023-13 **SCALES** LAN ECTIONS ESIGNED NZ DRAWN NZ JUNE-23 )ATE

REGISTER NUMBER

## TIMED NO PARKING **MEARES PLACE KIAMA**

tem 5.5