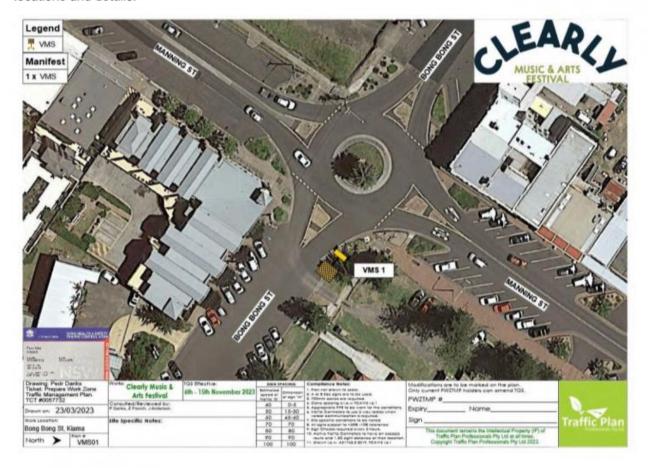

#### 14TRAFFIC MANAGEMENT

During the event traffic safety will be managed by the implementation of specifically tailored TGS's that have been designed to meet with event specific operations. This plan has been prepared to safely manage traffic with minimal impact on non-event stakeholders as recommended in the TfNSW Guide to Traffic and Transport Management for Special Events.

#### 14.1 Traffic Guidance Scheme

A Complete set of traffic guidance schemes are attached to this TMP and have been custom developed based on feedback received from various stakeholders. We have used proven methodology to create this set of custom plans based on our event management specialist team.

#### 14.2 ROAD CLOSURES

Short term roads closures and control points shall be implemented at the following locations.

| TGS#    | LOCATIONS                               | DAY/TIME<br>IMPLEMENTED | DAY/TIME<br>REMOVED |
|---------|-----------------------------------------|-------------------------|---------------------|
| 0962 v1 | Bong Bong St at Manning St intersection | 11/11/23 05:00          | 11/11/23 23:00      |
| 0963 v1 | Terralong Way – end section             | 11/11/23 09:00          | 11/11/23 23:00      |