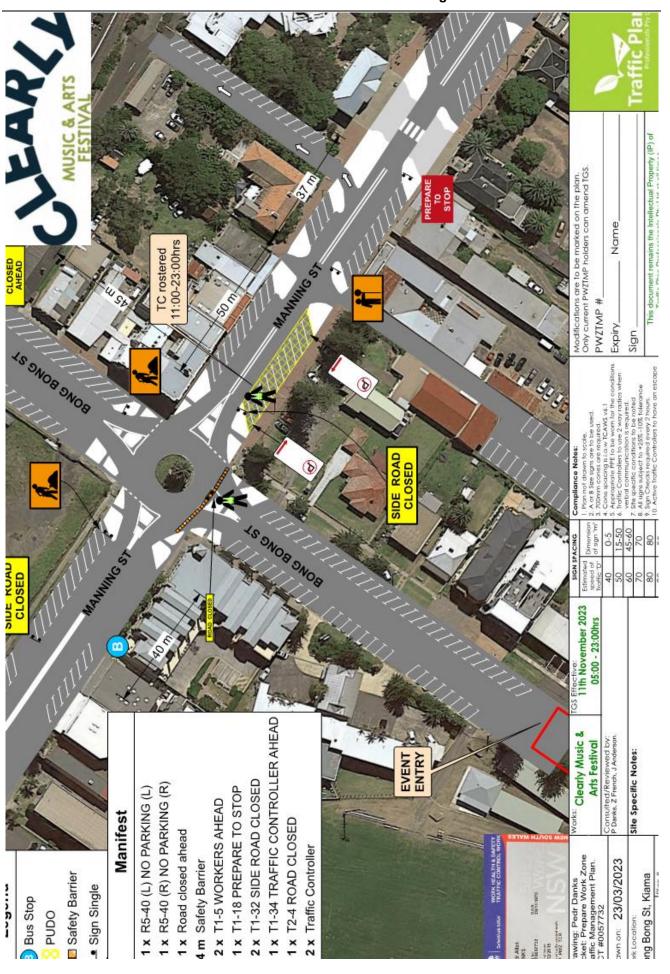

#### Summary

The event organiser for the Clearly Music Festival on 11 November 2023 proposes to close off Bong Bong Street from Manning Street to the entrance of the Showground from 5:00 a.m. to 11.00 p.m. on the 11 November 23 to assist with bump in/out and crowd control. They also intend to close parking bays in front of the property at 48 Manning Street, to use for a drop off bay.

#### **Attachments**

1 10.2023.53.1 - PAN-317351 - Traffic Management Plan - Bong Bong Street KIAMA, 2 Bong Bong Street KIAMA - Activation Union

#### 14.2 ROAD CLOSURES

Short term roads closures and control points shall be implemented at the following locations.

| TGS#    | LOCATIONS                               | DAY/TIME<br>IMPLEMENTED | DAY/TIME<br>REMOVED |
|---------|-----------------------------------------|-------------------------|---------------------|
| 0962 v1 | Bong Bong St at Manning St intersection | 11/11/23 05:00          | 11/11/23 23:00      |
| 0963 v1 | Terralong Way – end section             | 11/11/23 09:00          | 11/11/23 23:00      |

#### 14.3 VEHICLE ENTRY AND EGRESS

The primary entry and exit are as follows:

Bump in & out - Entry & Exit off Bong Bong St

Event Day - Entry & Exit off Terralong St