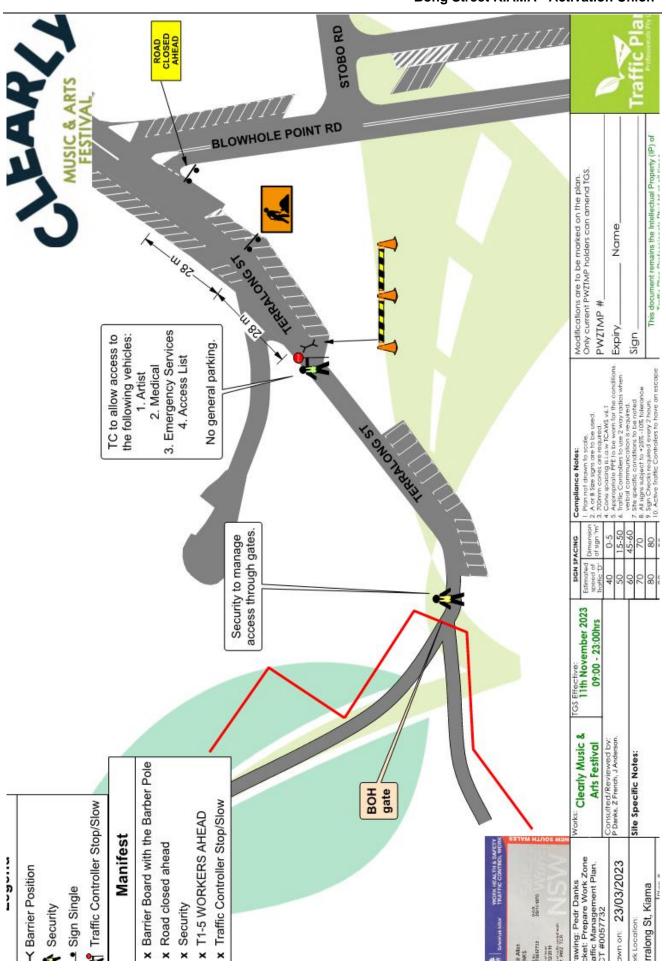

#### 14.3 VEHICLE ENTRY AND EGRESS

The primary entry and exit are as follows:

Bump in & out - Entry & Exit off Bong Bong St

Event Day - Entry & Exit off Terralong St

#### 14.4 VEHICLE EMERGENCY ACCESS

In the case of an emergency, vehicle access entry/exit points shall be in the following locations.

- 1) Primary Vehicle Access: Terralong St
- 2) Secondary Vehicle Access: Bong Bong St (restricted access)