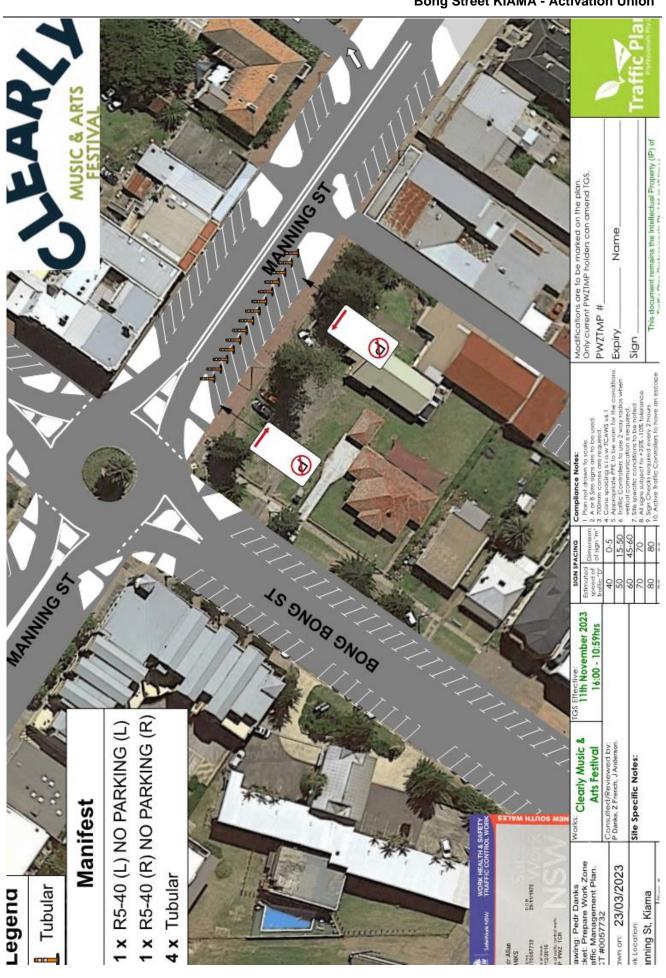

#### Summary

The event organiser for the Clearly Music Festival on 11 November 2023 proposes to close off Bong Bong Street from Manning Street to the entrance of the Showground from 5:00 a.m. to 11.00 p.m. on the 11 November 23 to assist with bump in/out and crowd control. They also intend to close parking bays in front of the property at 48 Manning Street, to use for a drop off bay.

#### **Attachments**

1 10.2023.53.1 - PAN-317351 - Traffic Management Plan - Bong Bong Street KIAMA, 2 Bong Bong Street KIAMA - Activation Union

#### 14.2 ROAD CLOSURES

Short term roads closures and control points shall be implemented at the following locations.

| TGS#    | LOCATIONS                               | DAY/TIME<br>IMPLEMENTED | DAY/TIME<br>REMOVED |
|---------|-----------------------------------------|-------------------------|---------------------|
| 0962 v1 | Bong Bong St at Manning St intersection | 11/11/23 05:00          | 11/11/23 23:00      |
| 0963 v1 | Terralong Way – end section             | 11/11/23 09:00          | 11/11/23 23:00      |