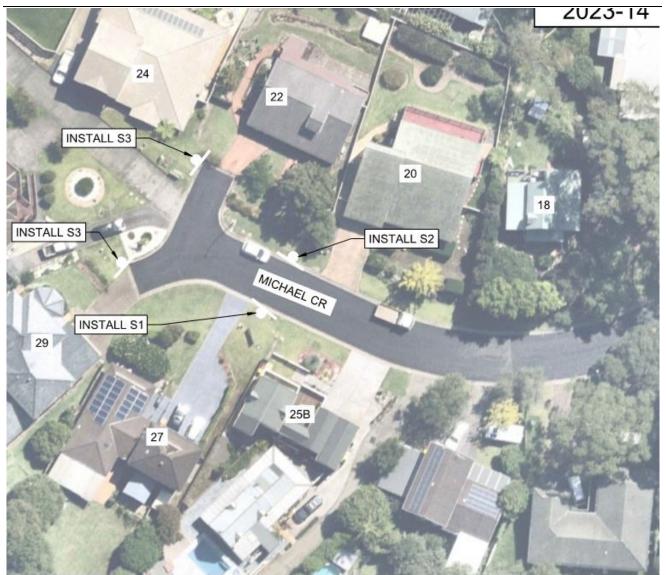

#### RECOMMENDATION

That the Committee supports the implementation of a 65m long 'No Parking 6am to 2pm Wednesday' in the turning head of Michael Crescent Kiama Downs, through the installation of regulatory signage, as shown in the attached plan.

#### **Background**

Council's waste collection vehicles have routinely been forced to undertake unsafe turning maneuvers in turning head on Michael Crescent Kiama Downs due to vehicles parking in the turning head. To assist waste collection vehicles in turning around at the

Report of RMS delegated formal items

5.2 Provision of timed 'No Parking' zone - Michael Crescent, Kiama Downs (cont)

end of Michael Crescent it is proposed to install a timed 'No Parking 6am to 2pm Wednesday' Zone in the turning head on Michael Crescent.

On this basis, it is proposed that a time 'No Parking 6am to 2pm Wednesday' zone with regulatory signage be installed at this location as per the attached signage and line marking plan.

| SIGNAGE SC | HEDULE |
|------------|--------|
| CODE       | QTY    |
| R5-40 (R)  | 1      |
| R5-40 (L)  | 1      |