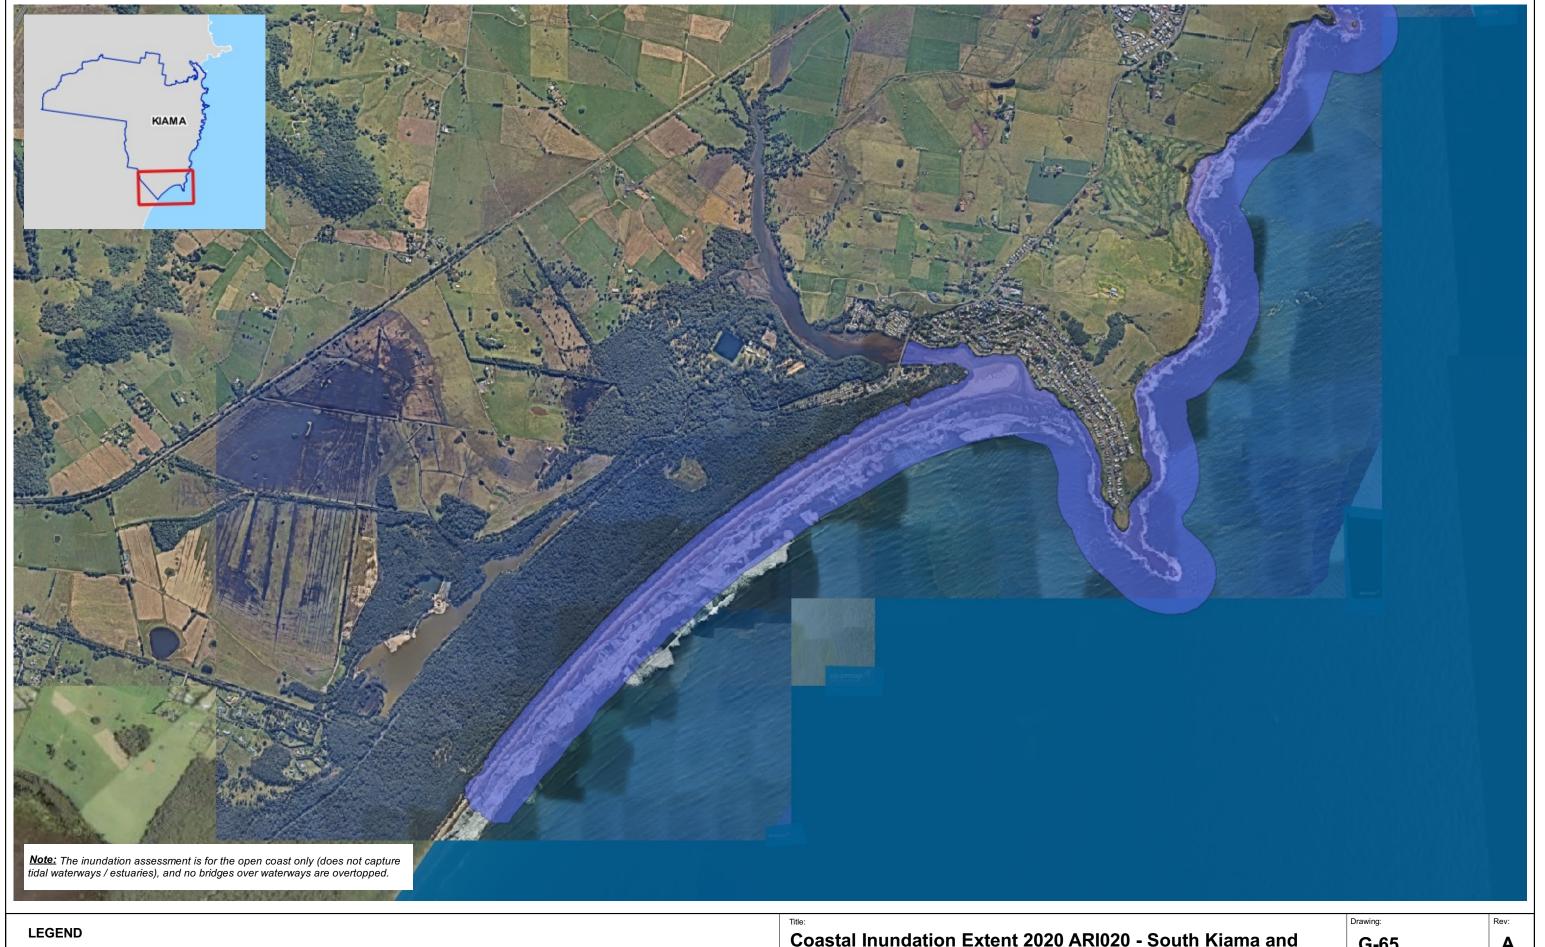

#### Coastal Inundation Extent 2020 ARI020 - South Kiama and Seven Mile

BMT endeavours to ensure that the information provided in this map is correct at the time of publication. BMT does not warrant, guarantee or make representations regarding the currency and accuracy of information contained in this map.