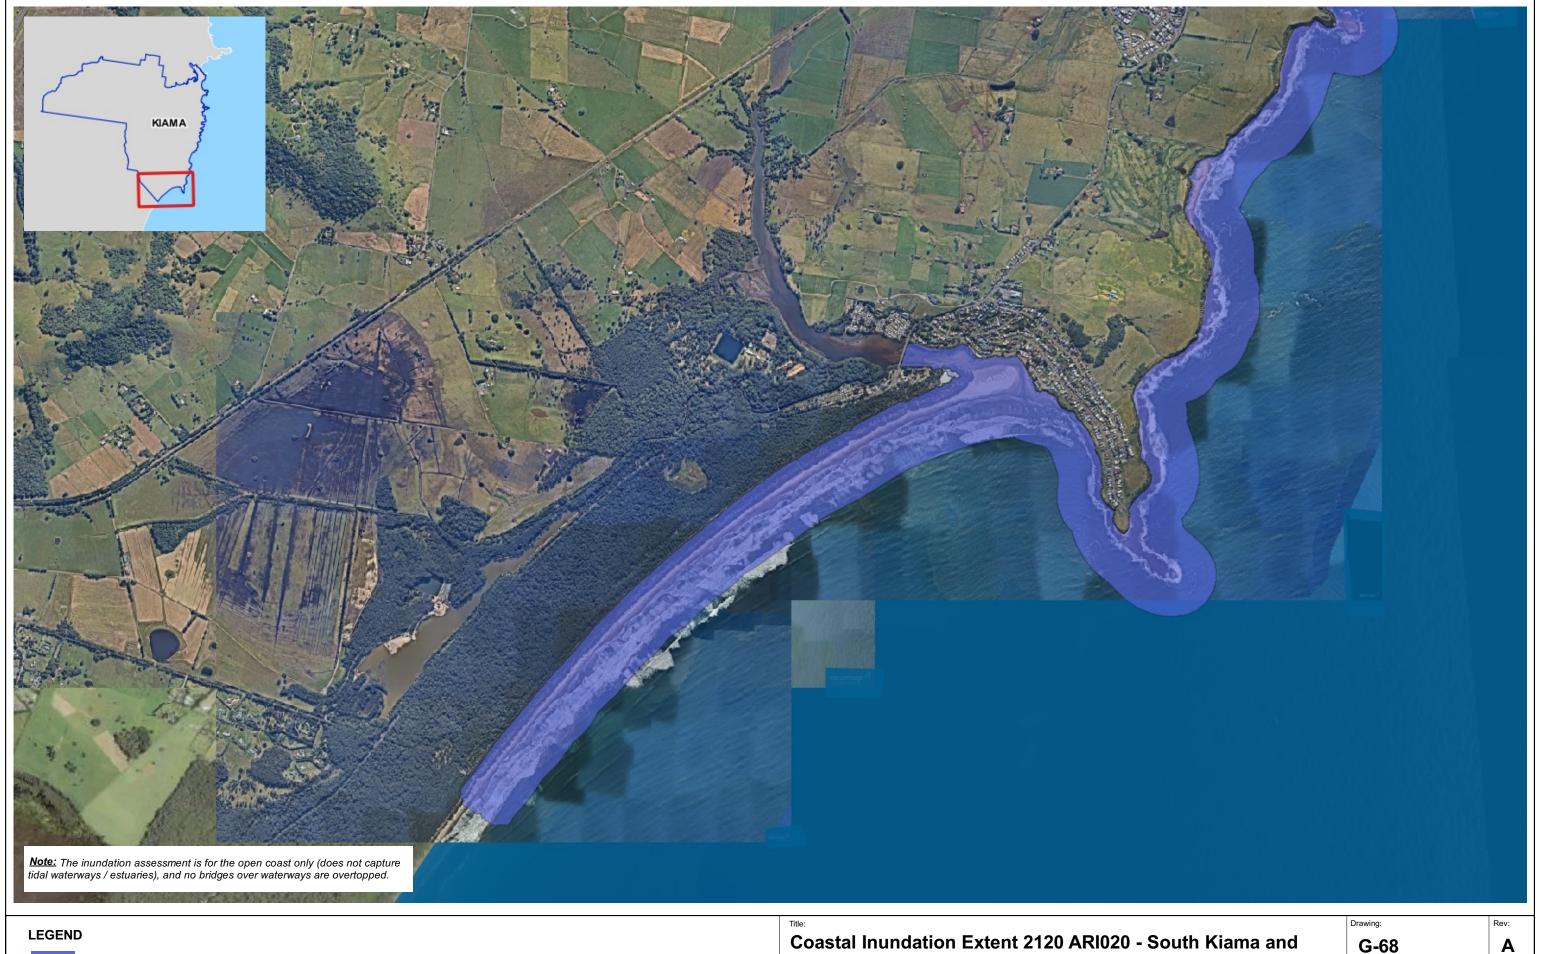

### Coastal Inundation Extent 2120 ARI020 - South Kiama and Seven Mile

BMT endeavours to ensure that the information provided in this map is correct at the time of publication. BMT does not warrant, guarantee or make representations regarding the currency and accuracy of information contained in this map.