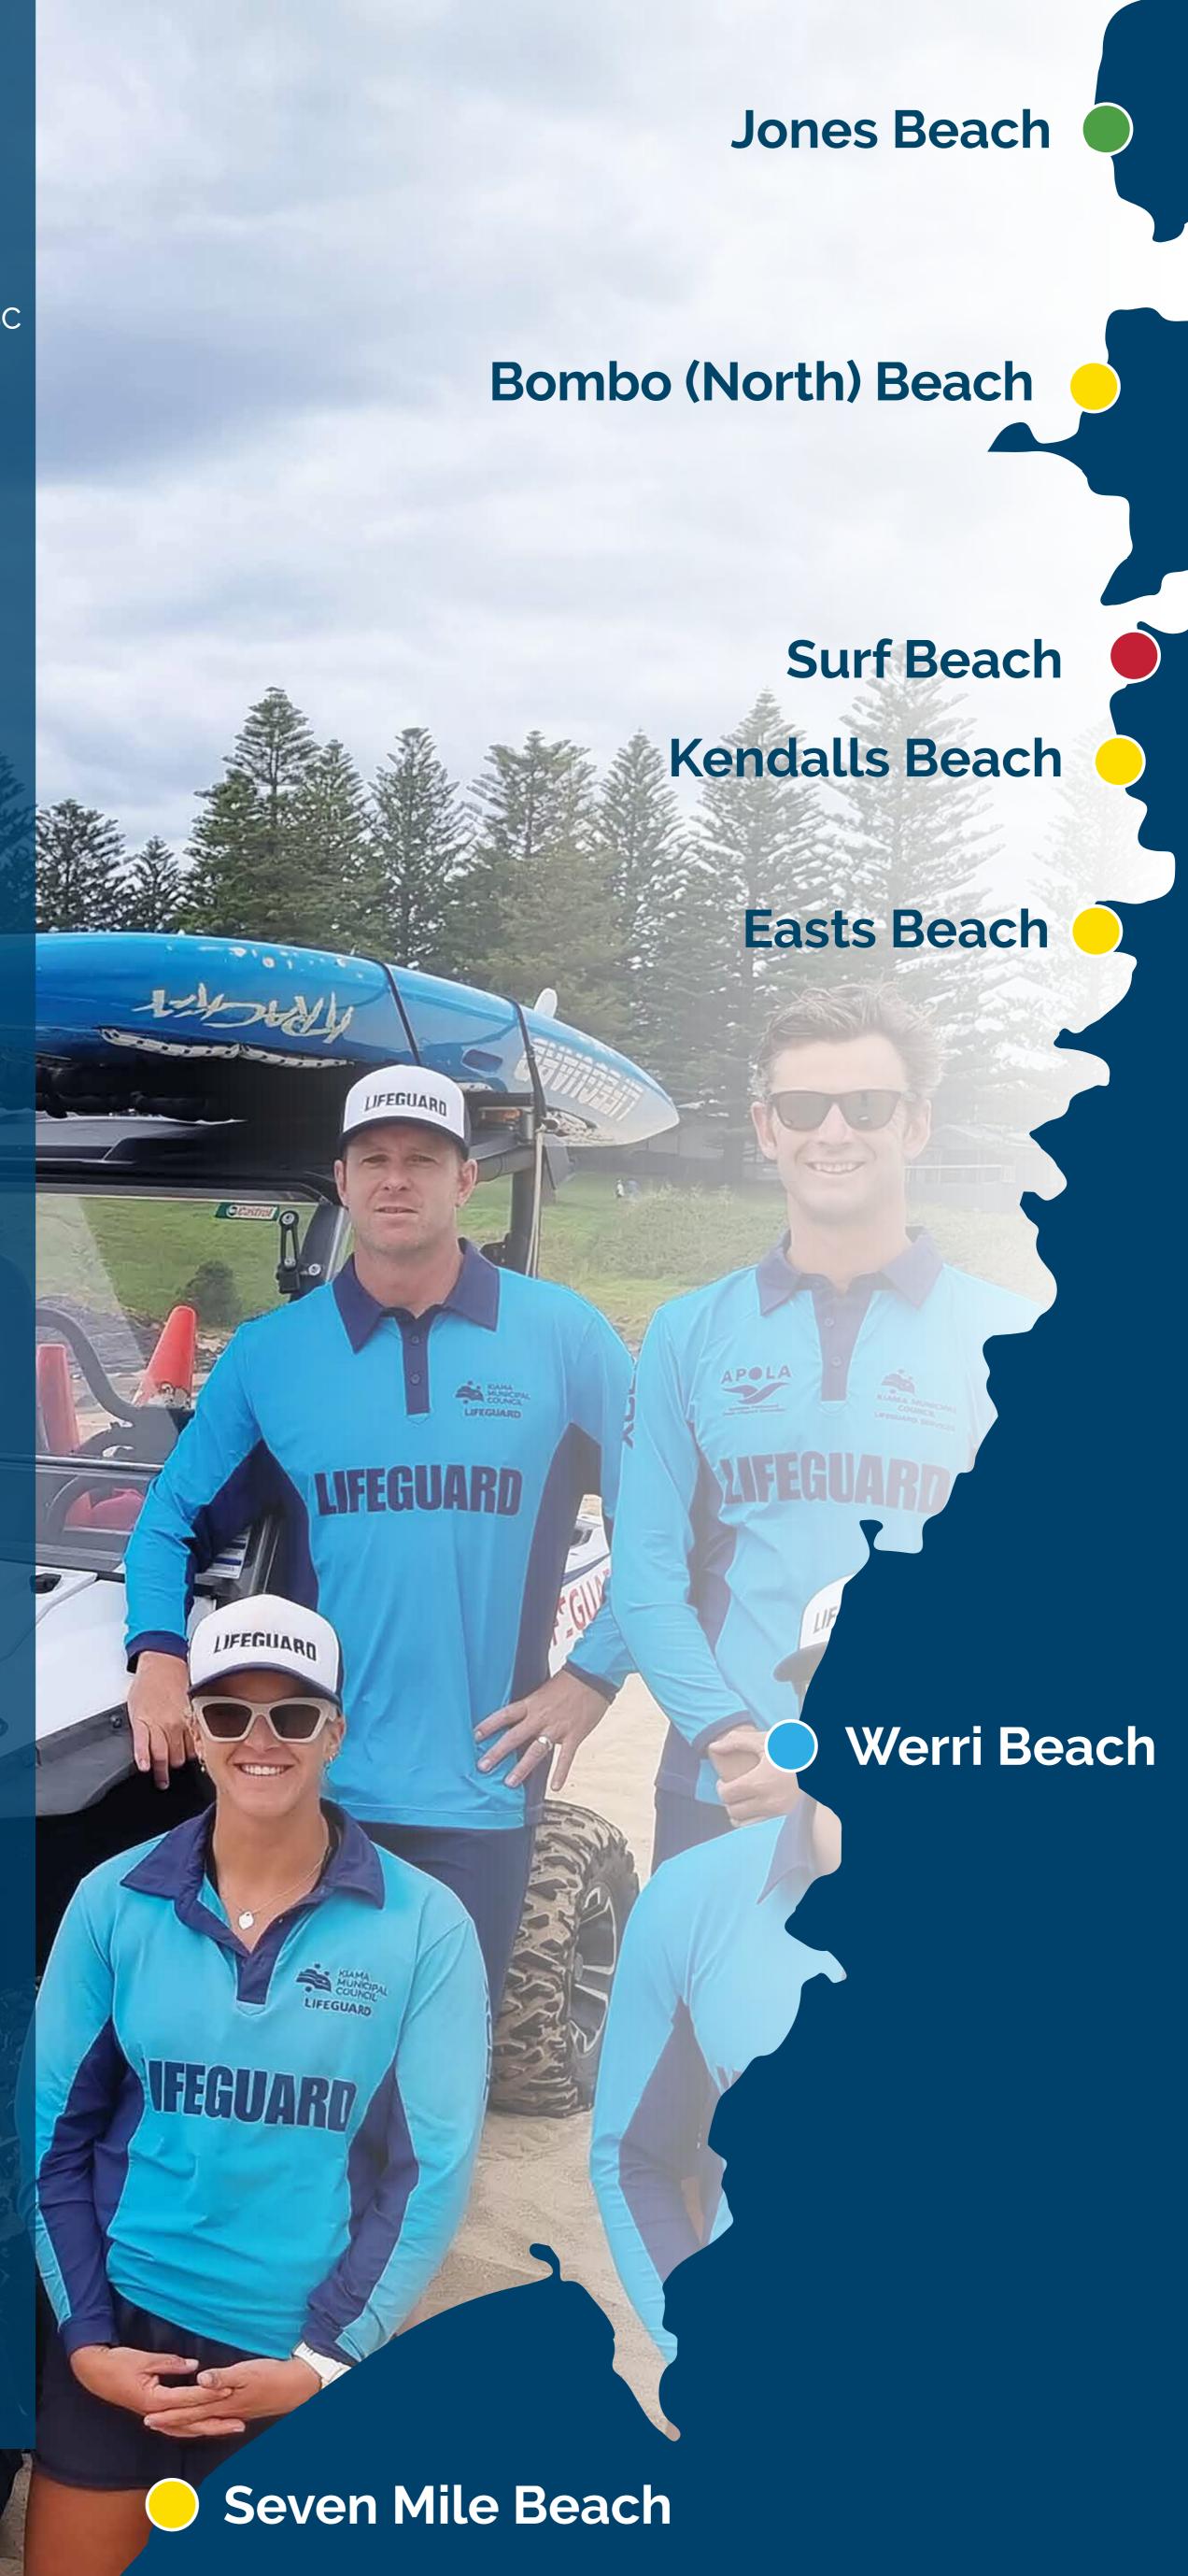

## Patrolled beaches

Jones Beach
Mon to Fri: 18 Dec to 30 Jan.
Weekends & public holidays:
23 Sep to 28 Apr \*Kiama Downs SLSC

North Bombo Beach
Seven days: 18 Dec to 30 Jan.
Weekends: Feb

Surf Beach
 Mon to Fri: 25 Sep to 26 Apr.
 Weekends & public holidays: 25 Sep to 28 Apr \*Kiama SLSC

Kendalls BeachSeven days: 18 Dec to 30 JanWeekends: Feb

Easts Beach
Seven days: 18 Dec to 30 Jan
Weekends: Feb

Werri Beach
Mon to Fri: 18 Dec to 30 Jan
Weekends & Public Holidays:
25 Sep to 28 Jan \*Gerringong SLSC
Easter school holidays:
15 Apr to 26 Apr.

Seven Mile Beach
Seven days: 18 Dec to 30 Jan
Weekends: Feb

\*volunteer patrols